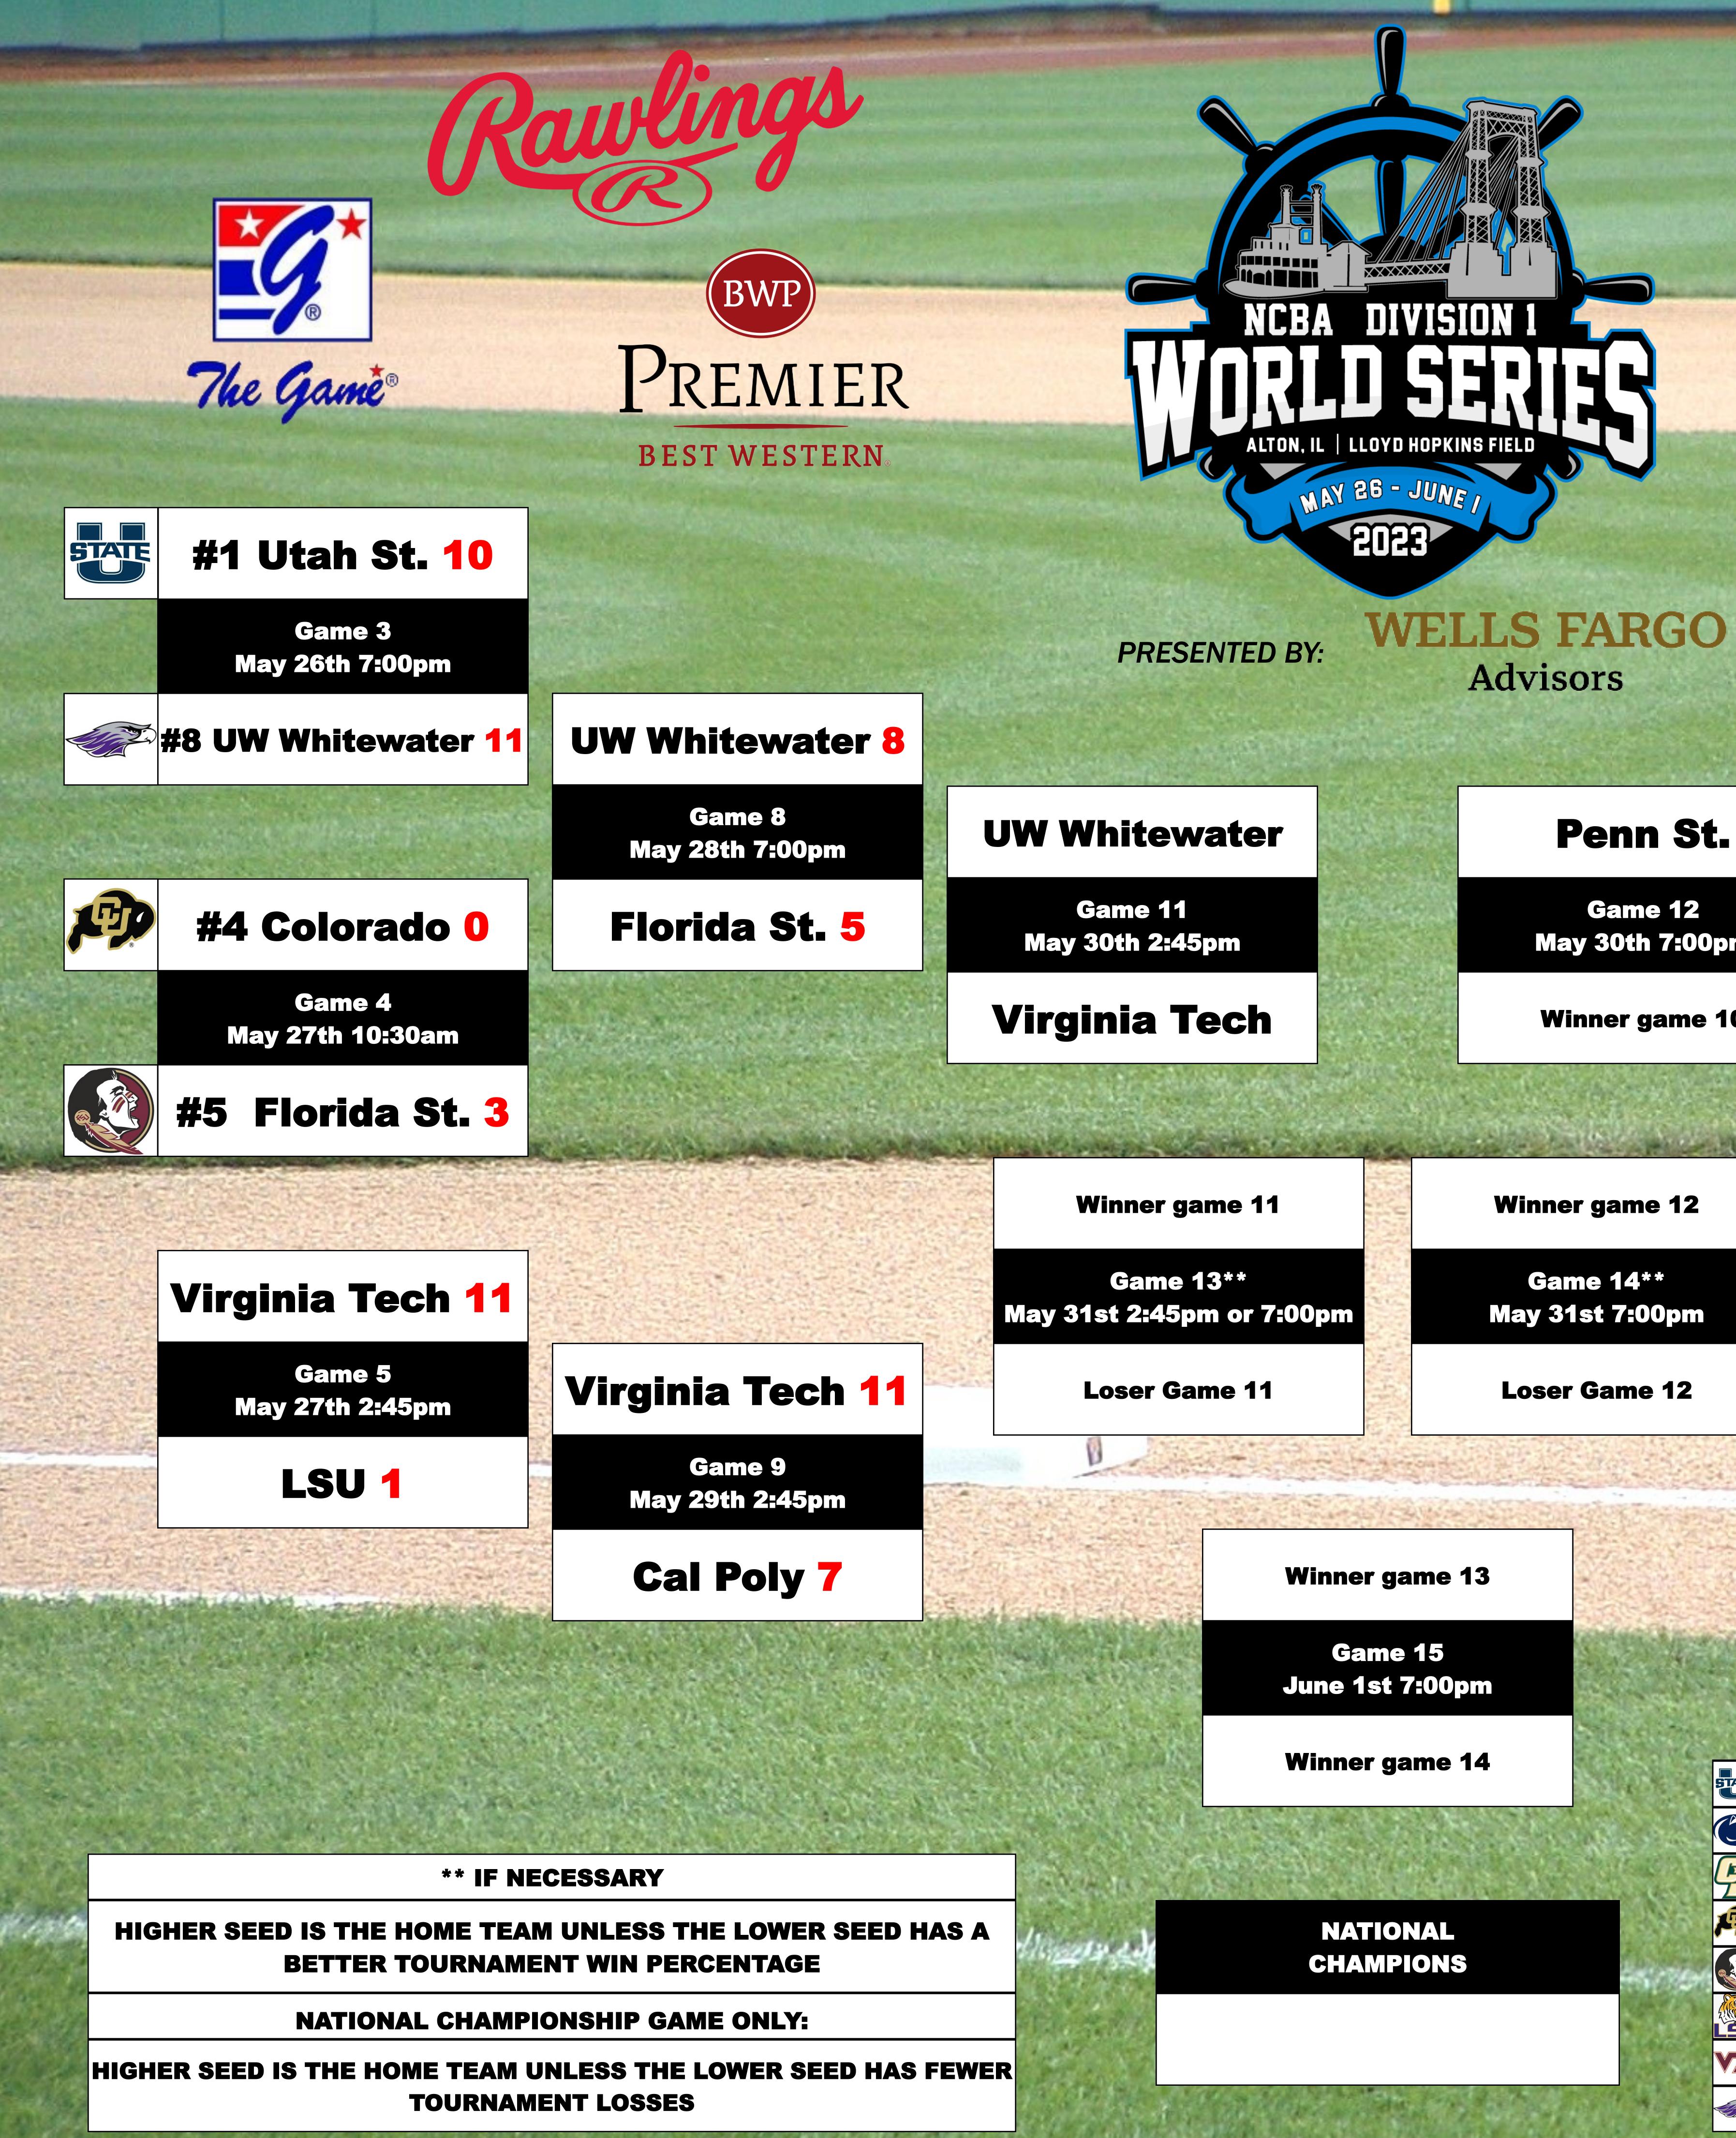

## Penn St.

Game 12 May 30th 7:00pm

Winner game 10

|       | Seeding                                        |                                          |
|-------|------------------------------------------------|------------------------------------------|
| STATE | #1 Utah State University                       | <b>Northern Pacific Region Champions</b> |
| 6     | #2 Penn State University                       | <b>North Atlantic Region Champions</b>   |
| G     | #3 California Polytechnic State Univ.          | Southern Pacific Region Champions        |
| P     | #4 University of Colorado                      | Mid America Region Champions             |
|       | <b>#5 Florida State University</b>             | South Atlantic Region Champions          |
|       | <b>#6 Louisiana State University</b>           | <b>Gulf Coast Region Champions</b>       |
|       | <b>#7 Virginia Tech</b>                        | <b>Mid Atlantic Region Champions</b>     |
|       | <b>#8 University of Wisconsin - Whitewater</b> | <b>Great Lakes Region Champions</b>      |