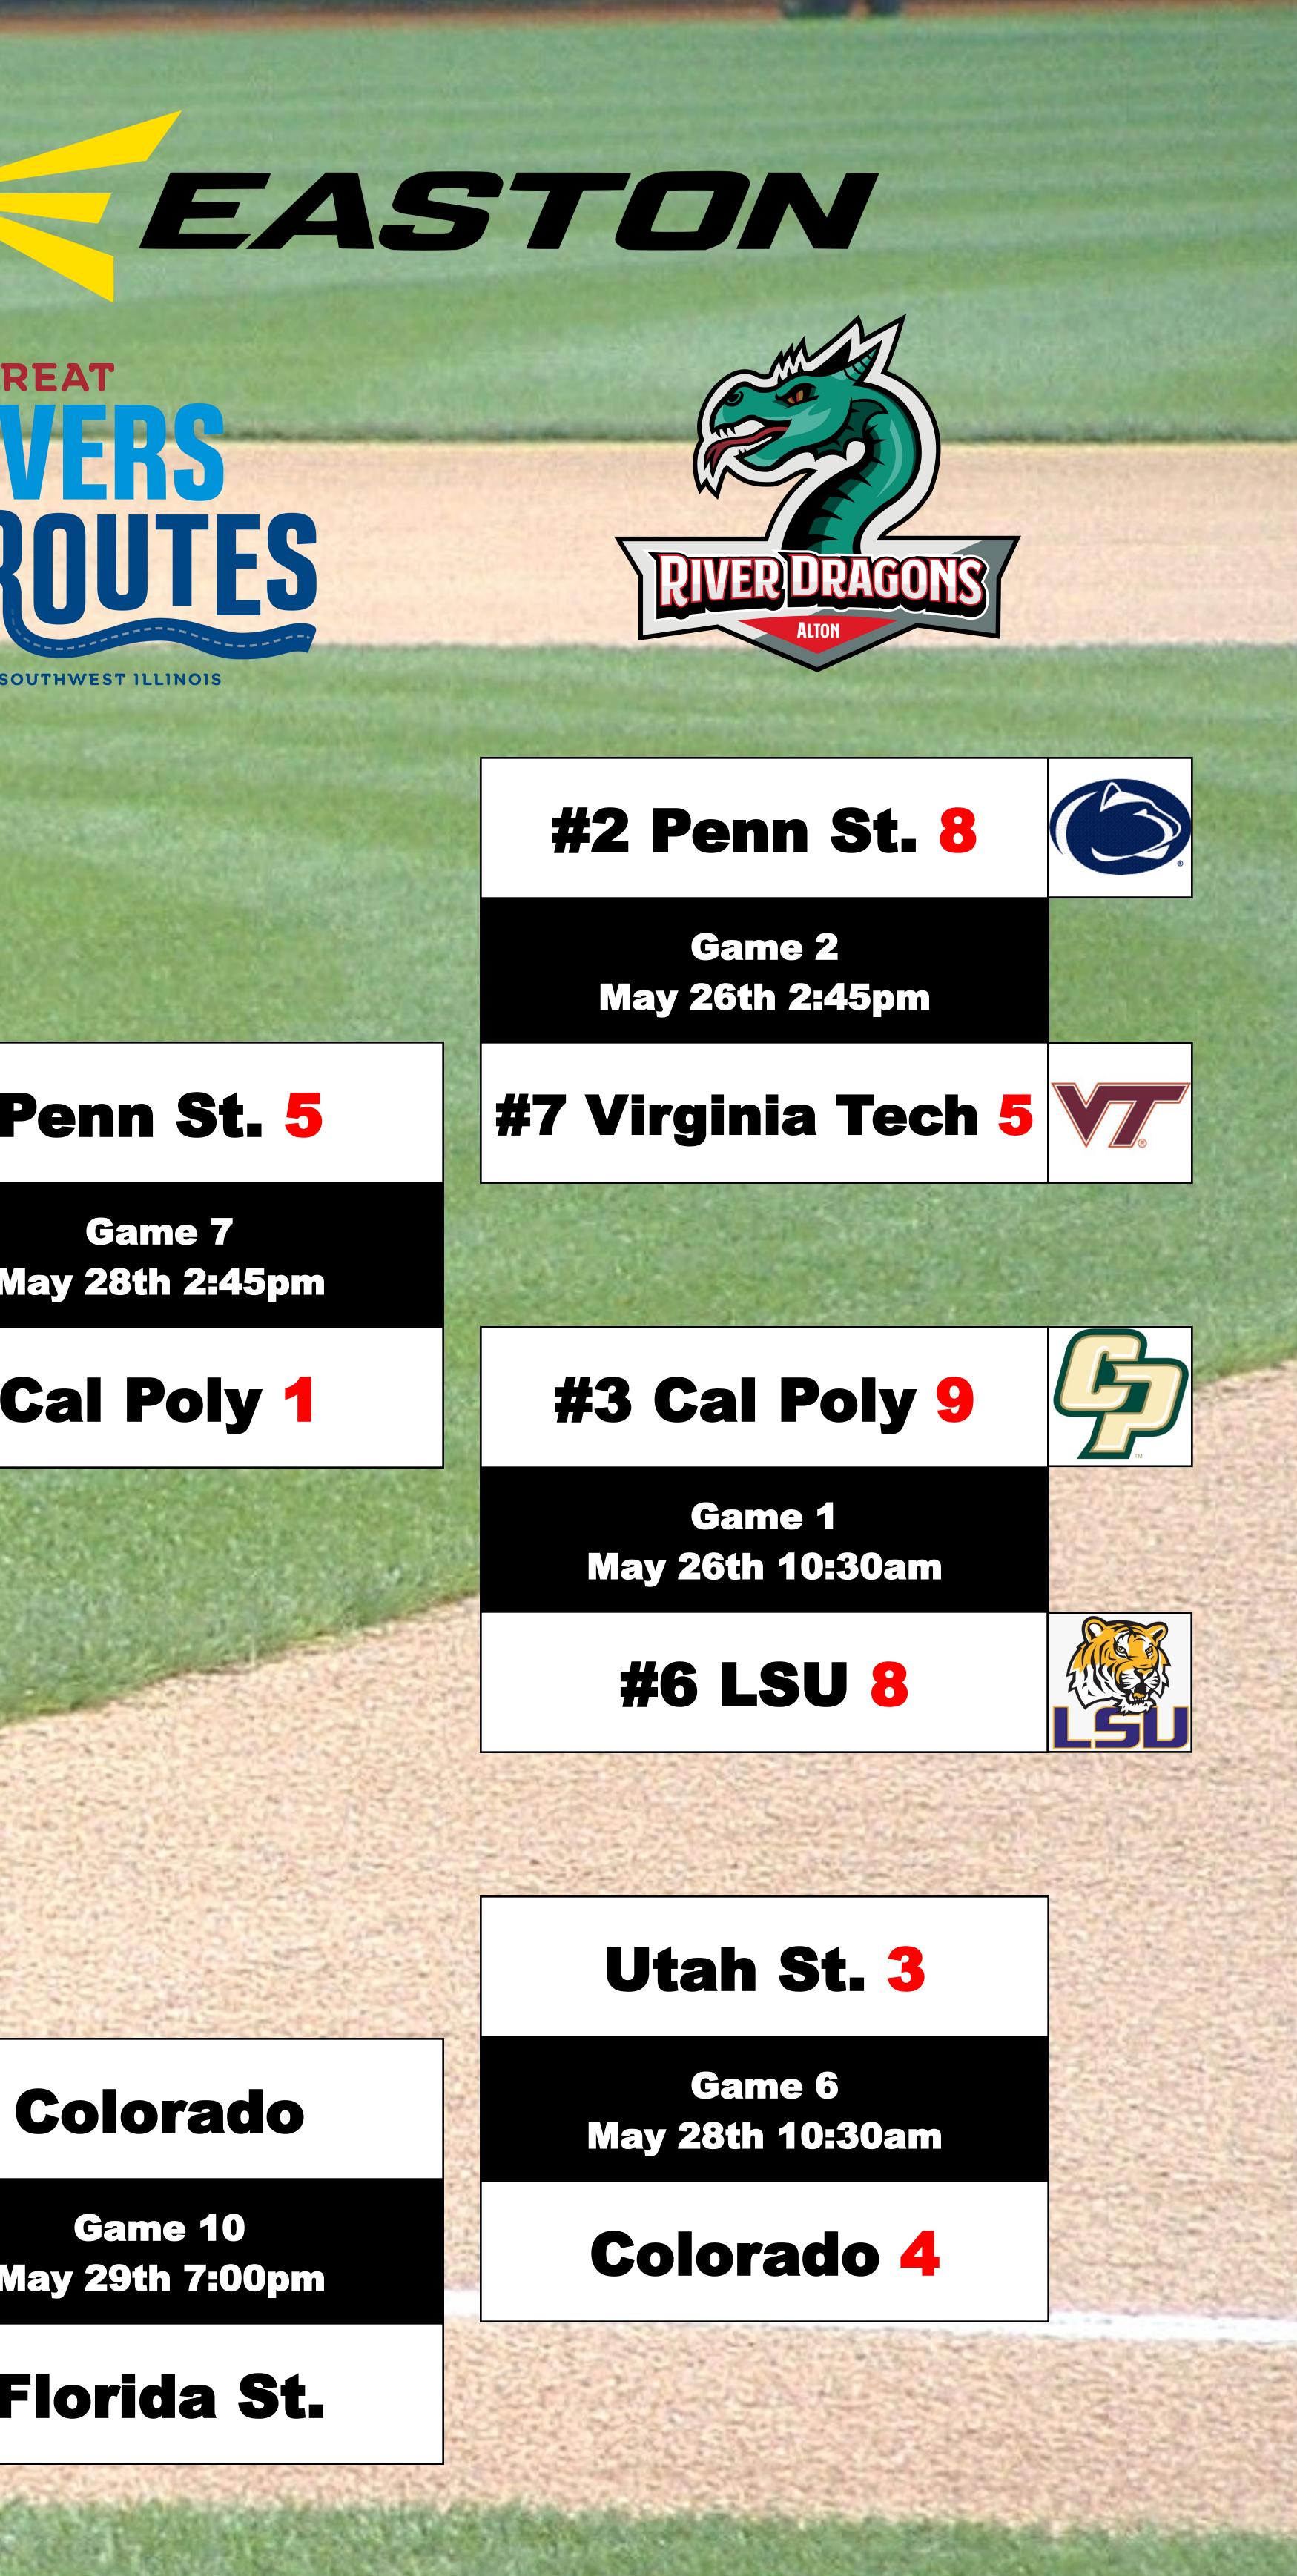

## Penn St.

Game 12 May 30th 7:00pm

Winner game 10

|       | Seeding                                        |                                          |
|-------|------------------------------------------------|------------------------------------------|
| STATE | #1 Utah State University                       | <b>Northern Pacific Region Champions</b> |
| 6     | #2 Penn State University                       | <b>North Atlantic Region Champions</b>   |
| G     | #3 California Polytechnic State Univ.          | Southern Pacific Region Champions        |
| P     | #4 University of Colorado                      | Mid America Region Champions             |
|       | <b>#5 Florida State University</b>             | South Atlantic Region Champions          |
|       | <b>#6 Louisiana State University</b>           | <b>Gulf Coast Region Champions</b>       |
|       | <b>#7 Virginia Tech</b>                        | <b>Mid Atlantic Region Champions</b>     |
|       | <b>#8 University of Wisconsin - Whitewater</b> | <b>Great Lakes Region Champions</b>      |