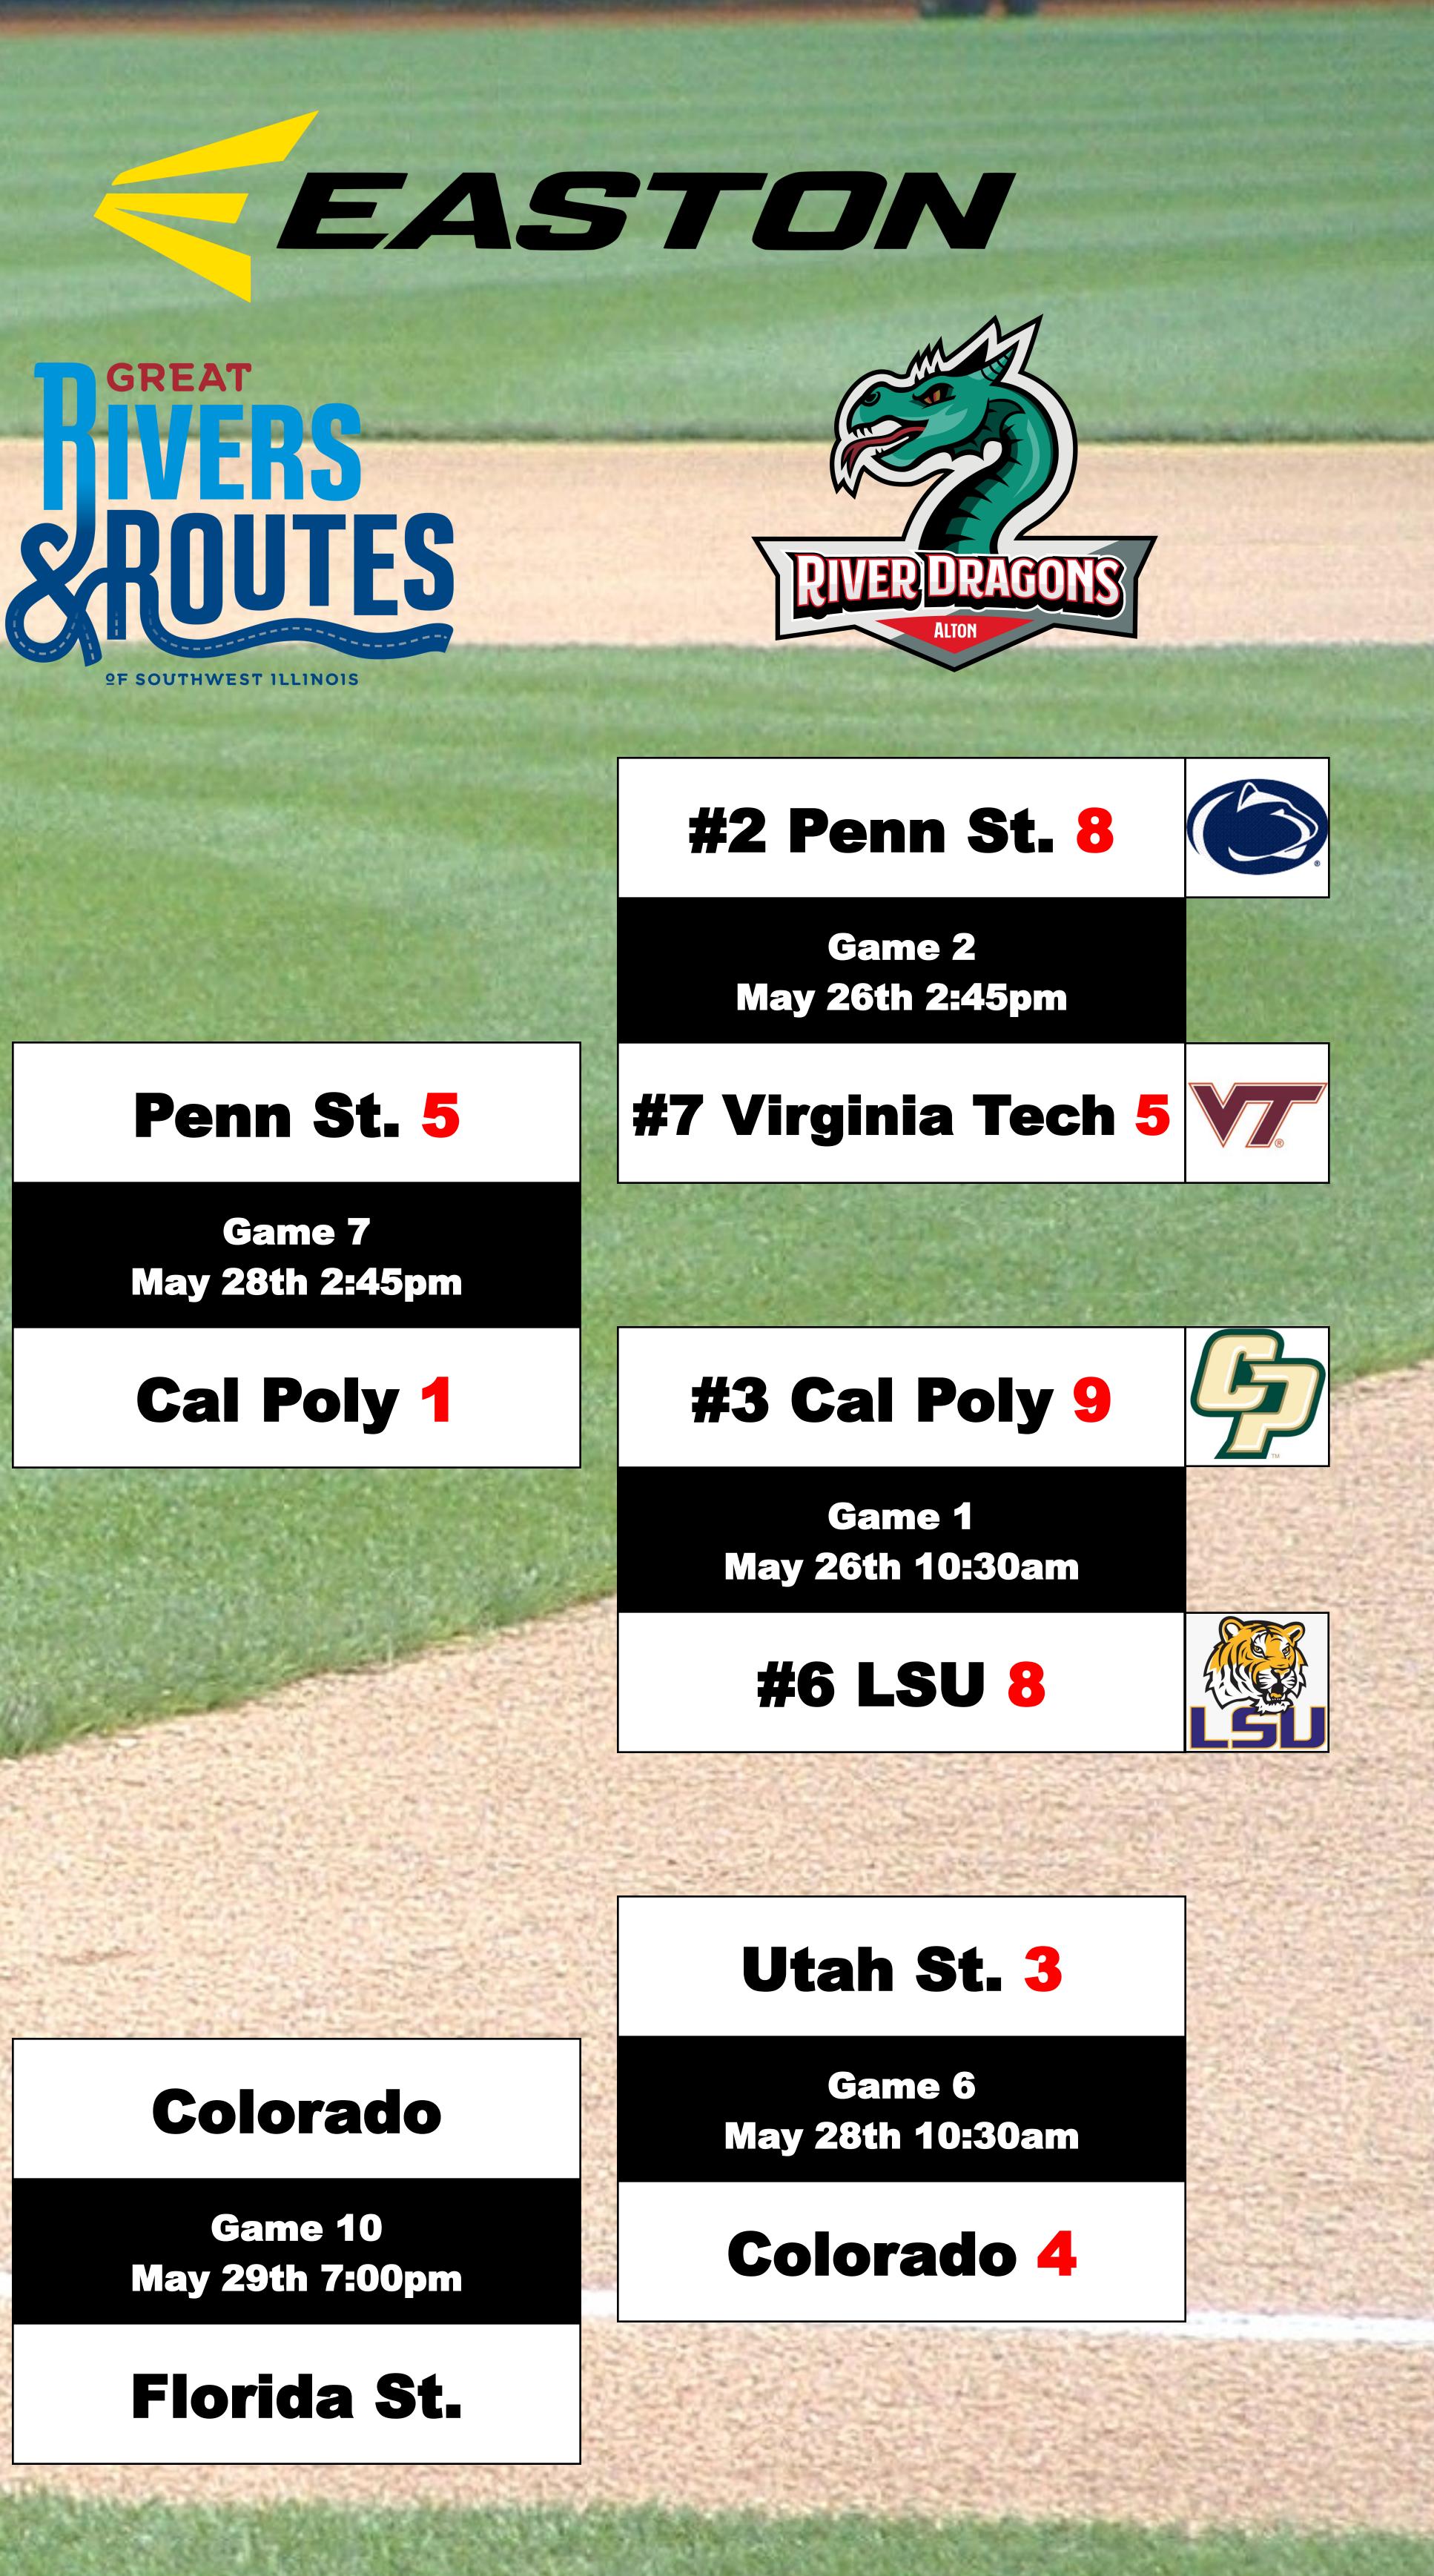

## Penn St.

Game 12 May 30th 7:00pm

Winner game 10

|       | Seeding                                        |                                          |
|-------|------------------------------------------------|------------------------------------------|
| STATE | #1 Utah State University                       | <b>Northern Pacific Region Champions</b> |
| 6     | #2 Penn State University                       | <b>North Atlantic Region Champions</b>   |
| G     | #3 California Polytechnic State Univ.          | Southern Pacific Region Champions        |
| P     | #4 University of Colorado                      | Mid America Region Champions             |
|       | <b>#5 Florida State University</b>             | South Atlantic Region Champions          |
|       | <b>#6 Louisiana State University</b>           | <b>Gulf Coast Region Champions</b>       |
|       | <b>#7 Virginia Tech</b>                        | <b>Mid Atlantic Region Champions</b>     |
|       | <b>#8 University of Wisconsin - Whitewater</b> | <b>Great Lakes Region Champions</b>      |