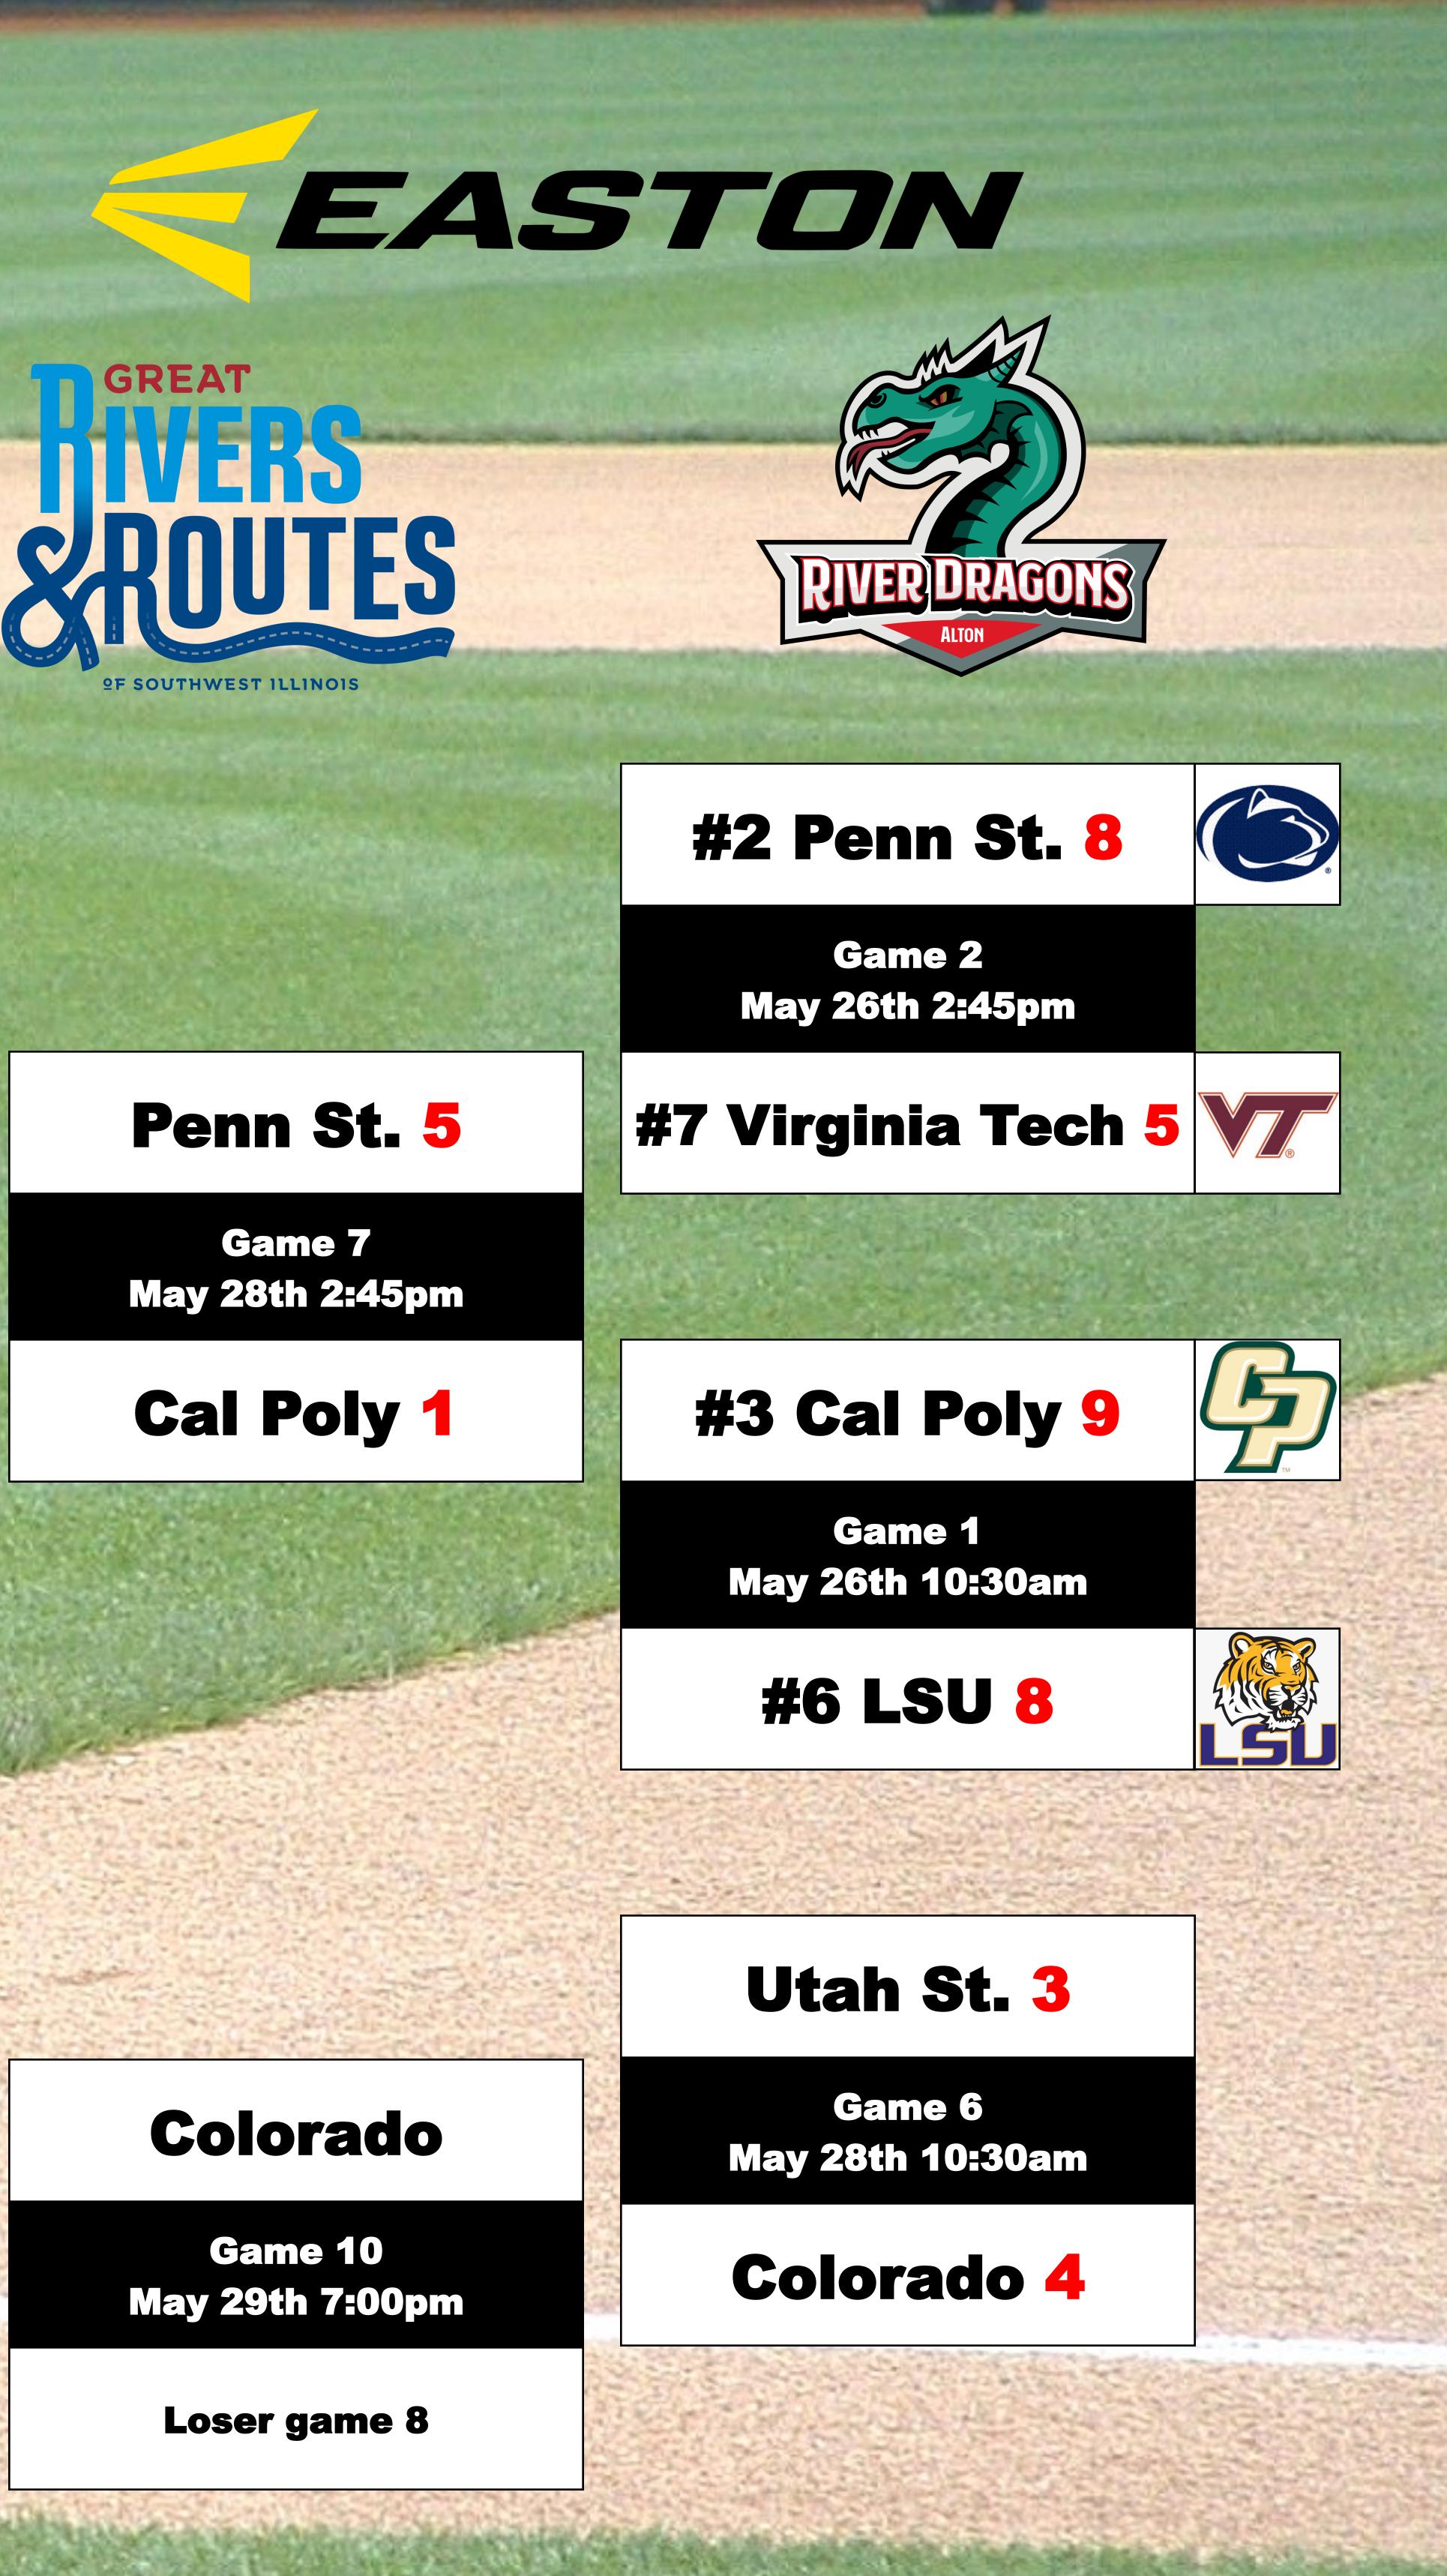

## Penn St.

Game 12 May 30th 7:00pm

Winner game 10

Winner game 12

Game 14\*\* May 31st 7:00pm

Loser Game 12

| 1        | Seeding                                        |                                          |
|----------|------------------------------------------------|------------------------------------------|
| STATE    | <b>#1 Utah State University</b>                | <b>Northern Pacific Region Champions</b> |
|          | <b>#2 Penn State University</b>                | North Atlantic Region Champions          |
| G        | <b>#3 California Polytechnic State Univ.</b>   | Southern Pacific Region Champions        |
| <b>F</b> | #4 University of Colorado                      | <b>Mid America Region Champions</b>      |
|          | <b>#5 Florida State University</b>             | South Atlantic Region Champions          |
|          | <b>#6 Louisiana State University</b>           | <b>Gulf Coast Region Champions</b>       |
|          | <b>#7 Virginia Tech</b>                        | <b>Mid Atlantic Region Champions</b>     |
|          | <b>#8 University of Wisconsin - Whitewater</b> | <b>Great Lakes Region Champions</b>      |