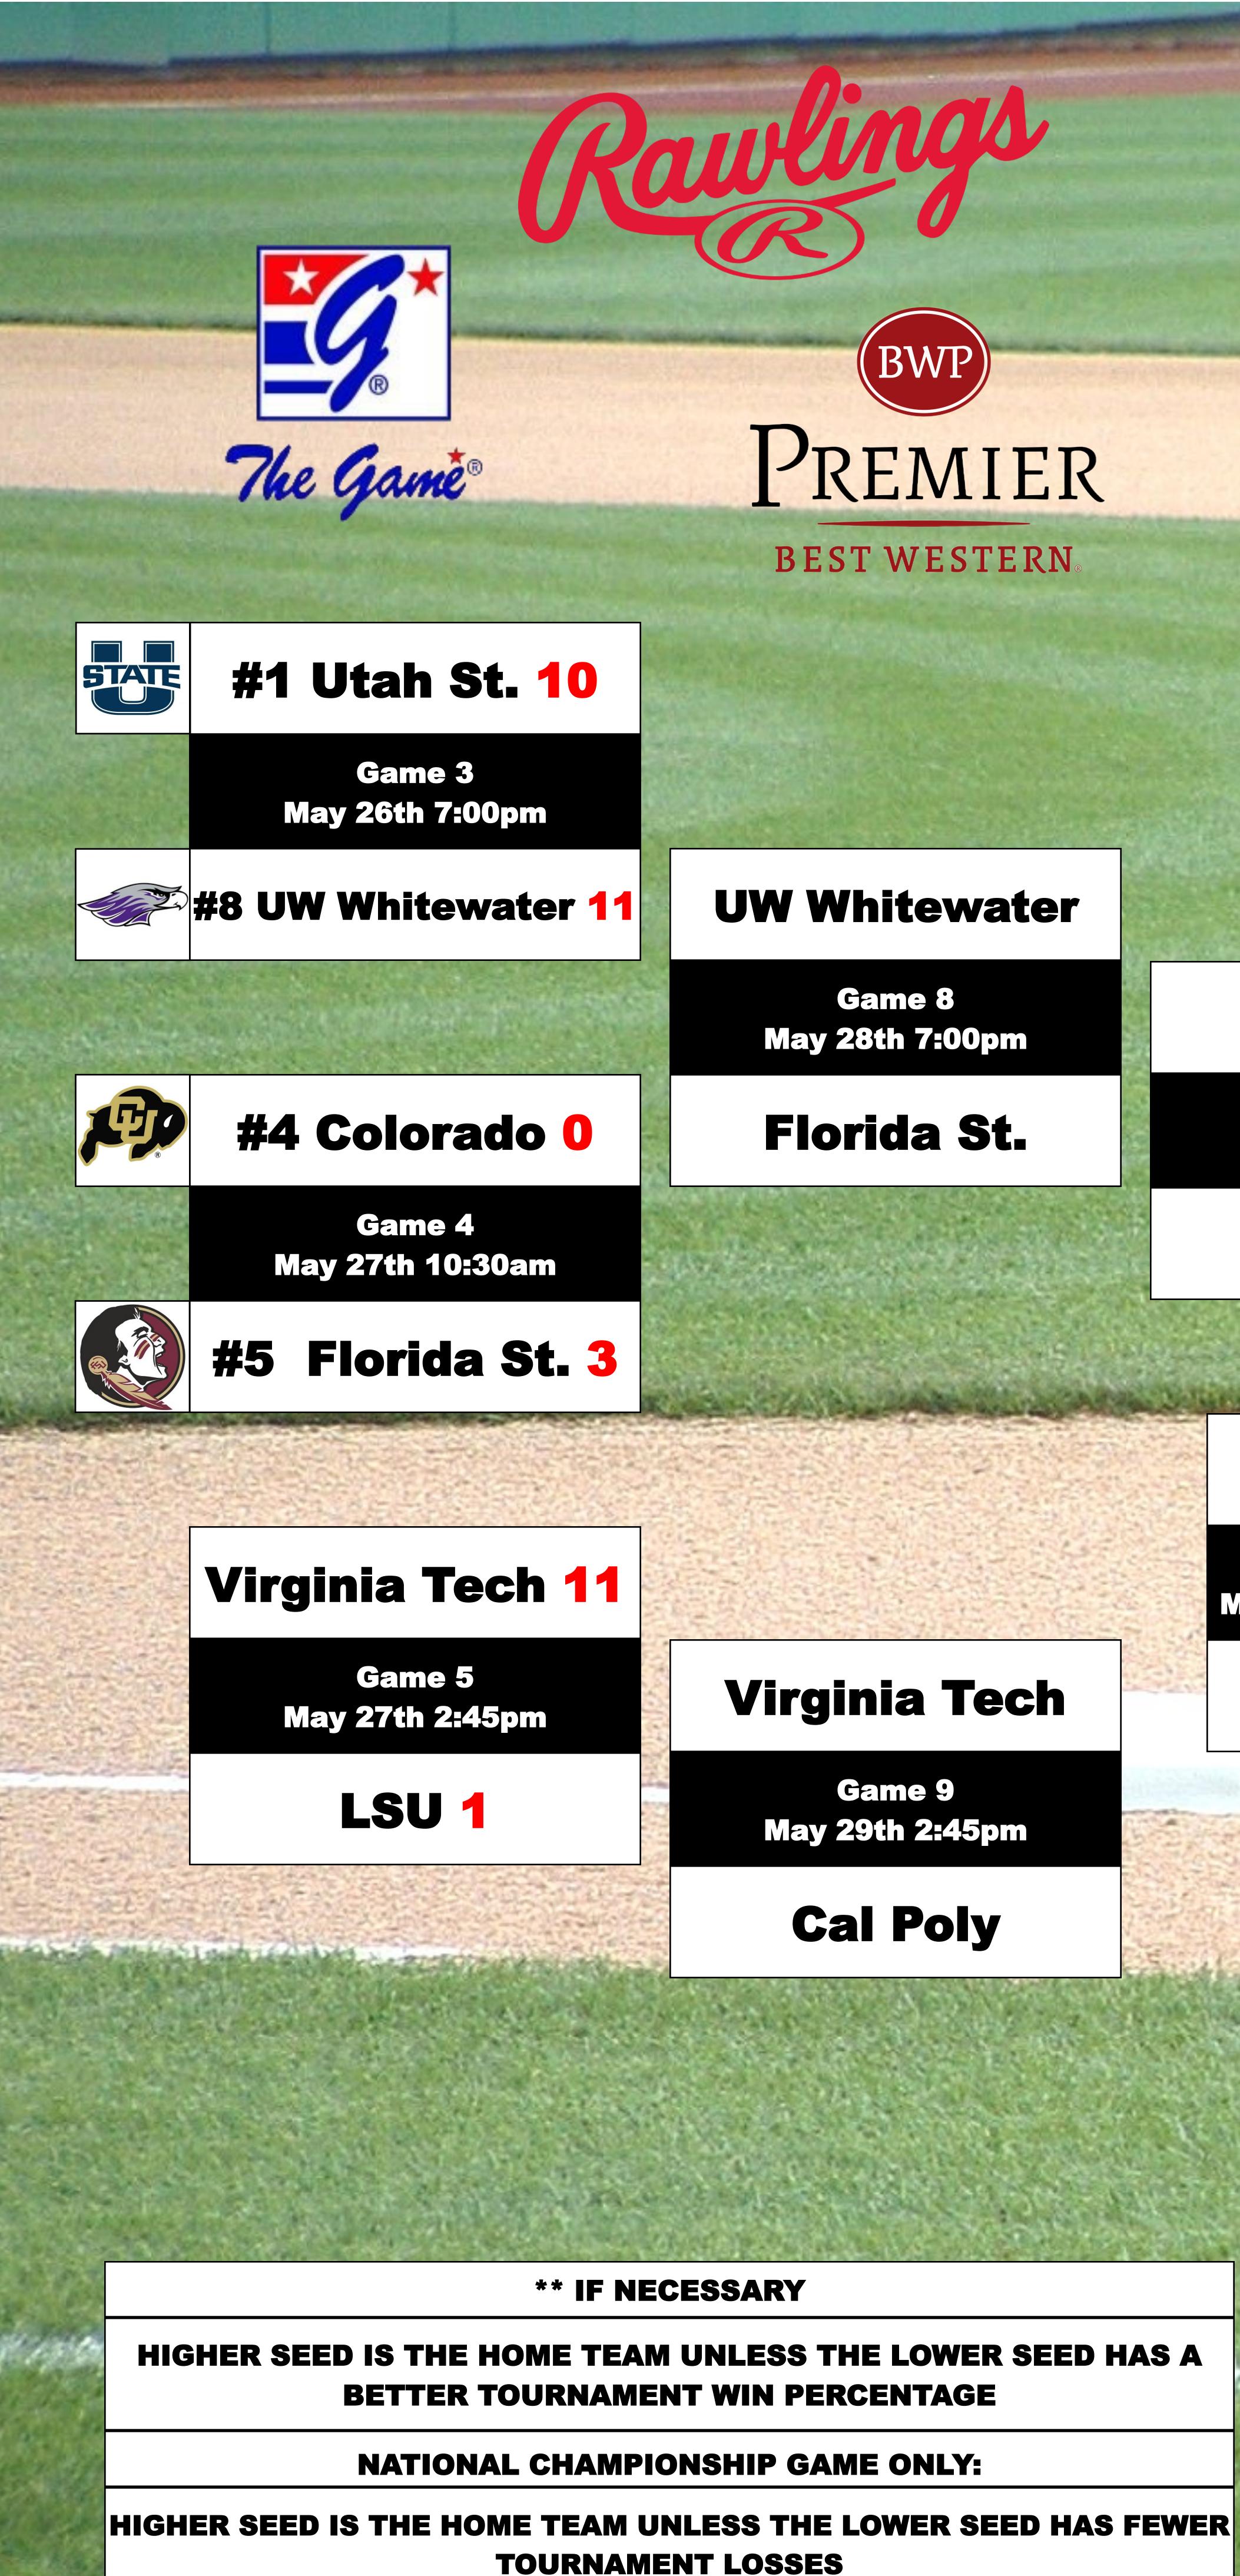

## Penn St.

Game 12 May 30th 7:00pm

Winner game 10

Winner game 12

Game 14\*\* May 31st 7:00pm

Loser Game 12

| 1        | Seeding                                        |                                          |
|----------|------------------------------------------------|------------------------------------------|
| STATE    | <b>#1 Utah State University</b>                | <b>Northern Pacific Region Champions</b> |
|          | <b>#2 Penn State University</b>                | North Atlantic Region Champions          |
| G        | <b>#3 California Polytechnic State Univ.</b>   | Southern Pacific Region Champions        |
| <b>F</b> | #4 University of Colorado                      | <b>Mid America Region Champions</b>      |
|          | <b>#5 Florida State University</b>             | South Atlantic Region Champions          |
|          | <b>#6 Louisiana State University</b>           | <b>Gulf Coast Region Champions</b>       |
|          | <b>#7 Virginia Tech</b>                        | <b>Mid Atlantic Region Champions</b>     |
|          | <b>#8 University of Wisconsin - Whitewater</b> | <b>Great Lakes Region Champions</b>      |