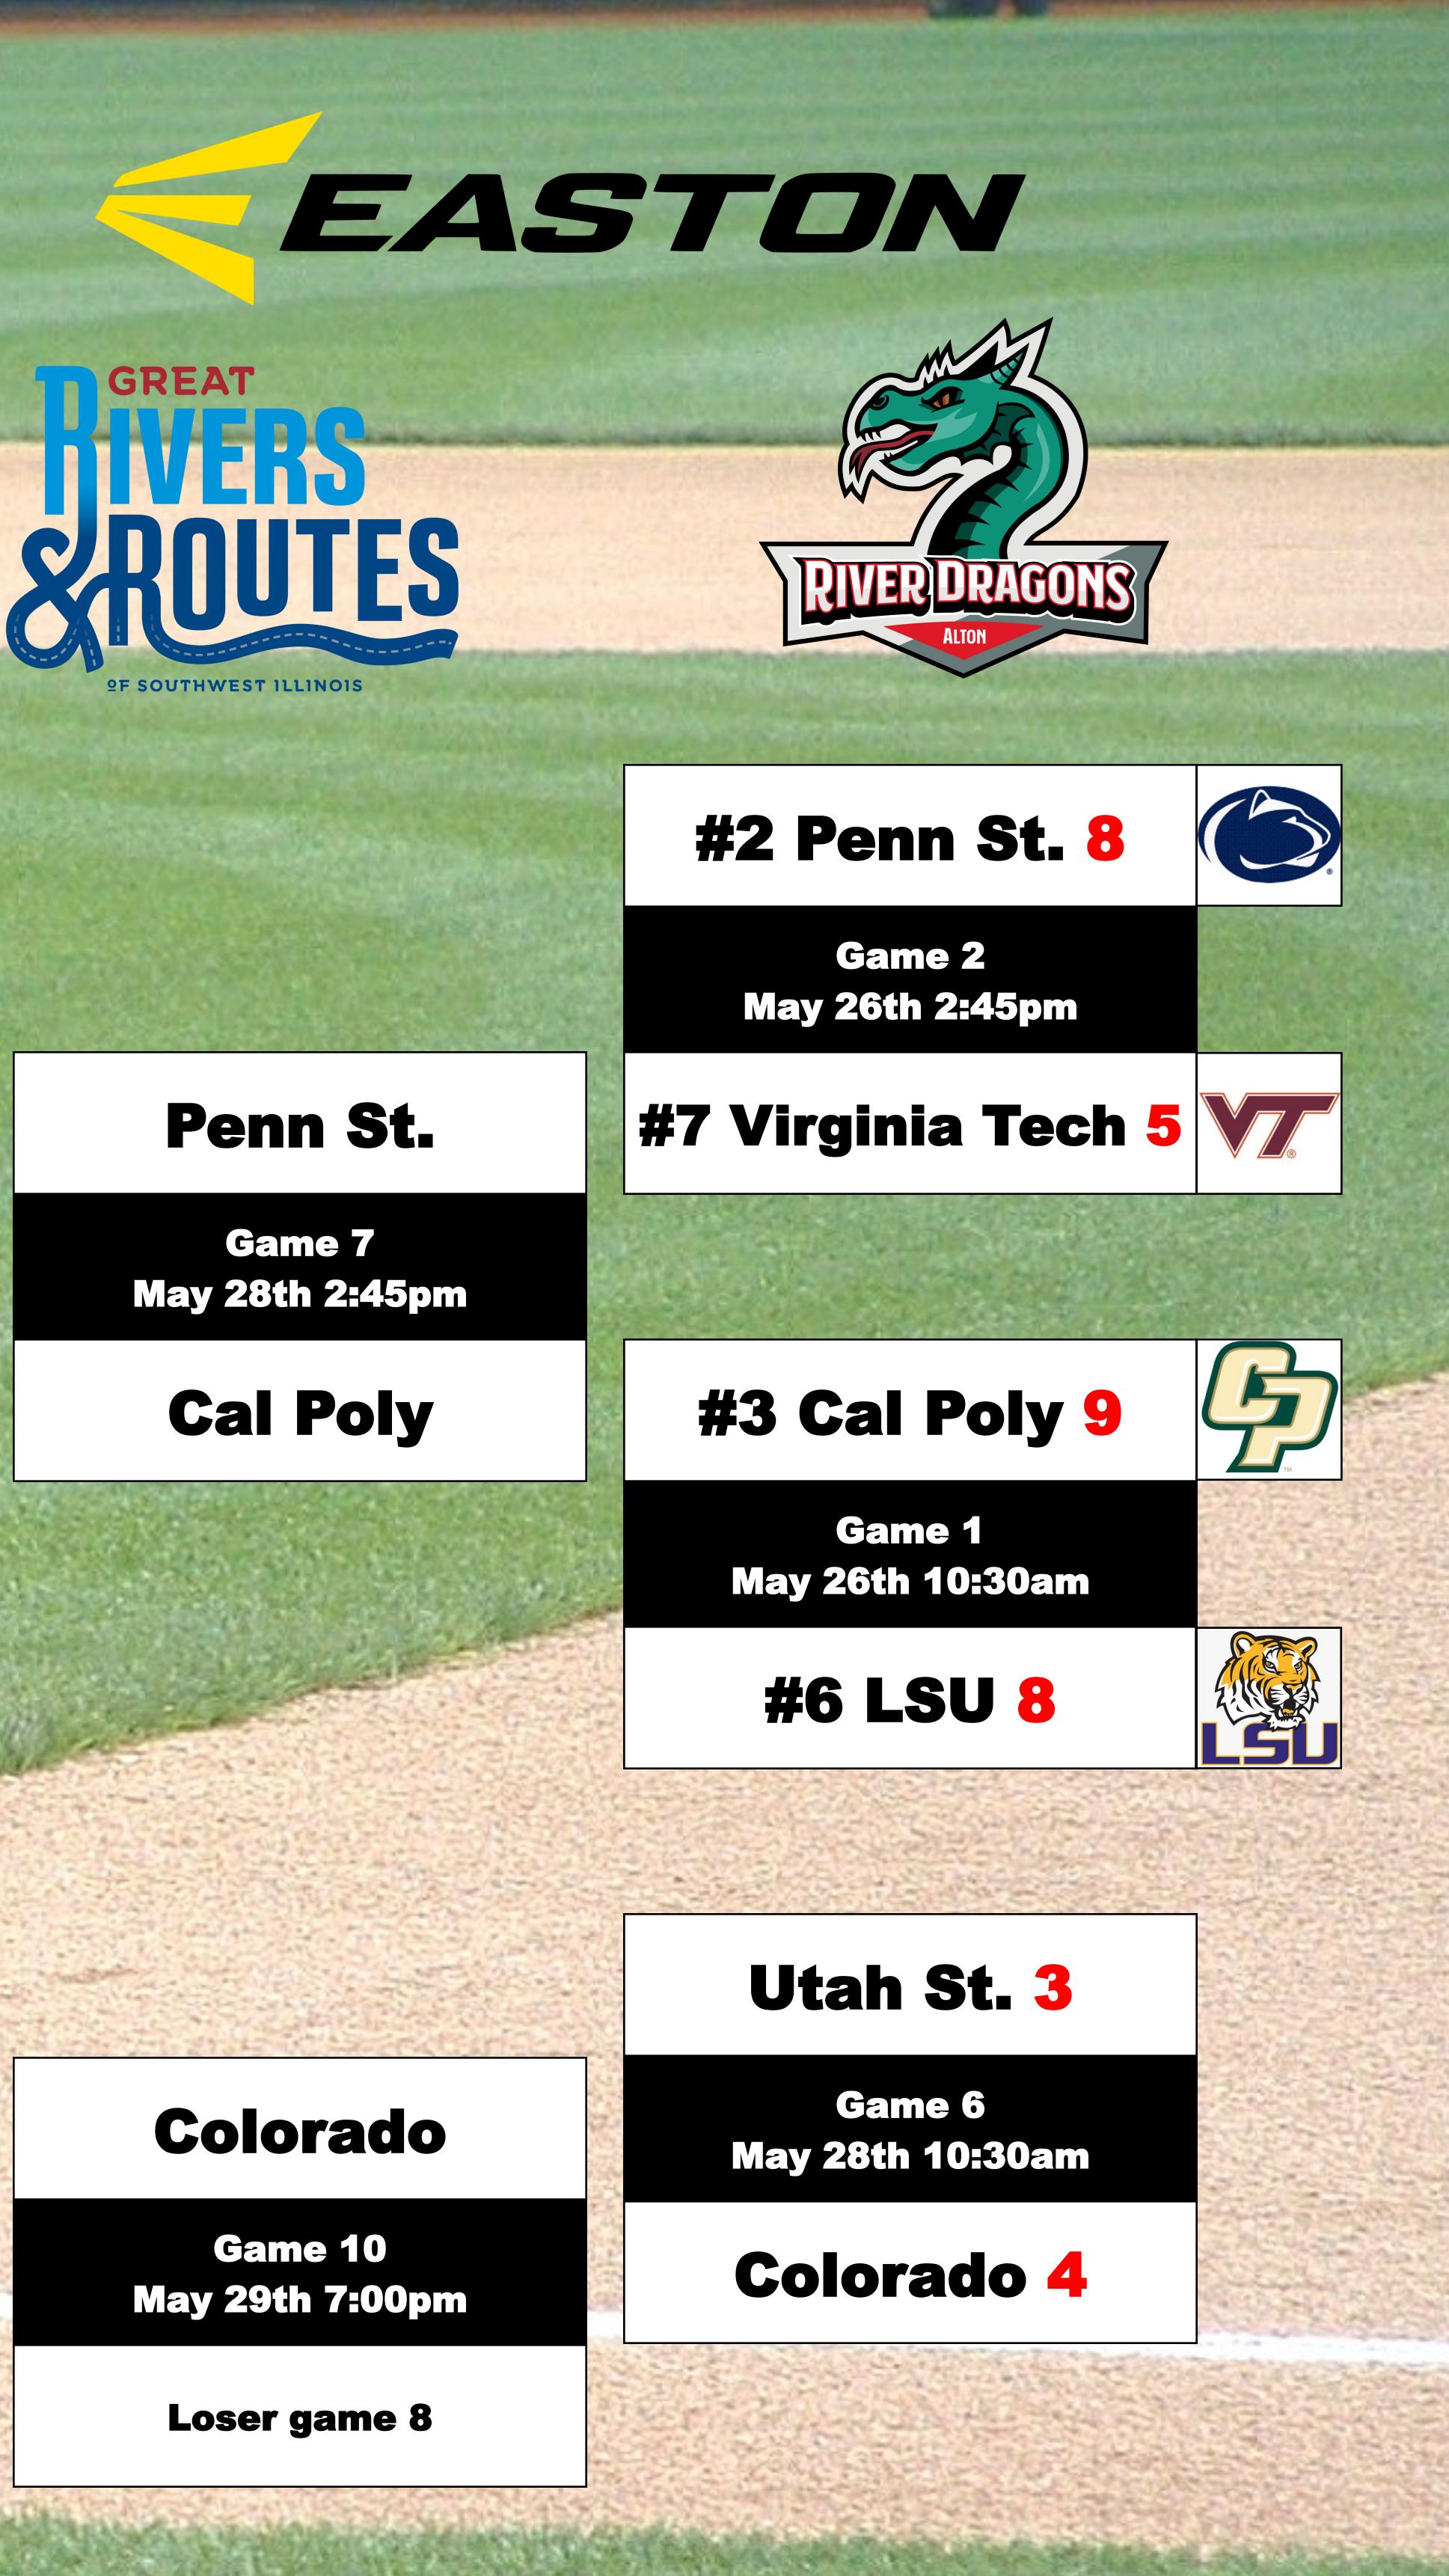

## **PRESENTED BY:**

Winner game 8

Game 11 May 30th 2:45pm

Winner game 9

Winner game 11

Game 13\*\* May 31st 2:45pm or 7:00pm

Loser game 11

Winner game 13

**Game 15** June 1st 7:00pm

Winner game 14

NATIONAL CHAMPIONS

Advisors

Winner game 7

Game 12 May 30th 7:00pm

Winner game 10

Winner game 12

Game 14\*\* May 31st 7:00pm

Loser Game 12

|       | Seeding                                        |                                          |
|-------|------------------------------------------------|------------------------------------------|
| STATE | <b>#1 Utah State University</b>                | <b>Northern Pacific Region Champions</b> |
|       | <b>#2 Penn State University</b>                | <b>North Atlantic Region Champions</b>   |
| G     | <b>#3 California Polytechnic State Univ.</b>   | Southern Pacific Region Champions        |
|       | #4 University of Colorado                      | <b>Mid America Region Champions</b>      |
|       | <b>#5 Florida State University</b>             | South Atlantic Region Champions          |
|       | <b>#6 Louisiana State University</b>           | <b>Gulf Coast Region Champions</b>       |
|       | #7 Virginia Tech                               | <b>Mid Atlantic Region Champions</b>     |
|       | <b>#8 University of Wisconsin - Whitewater</b> | <b>Great Lakes Region Champions</b>      |