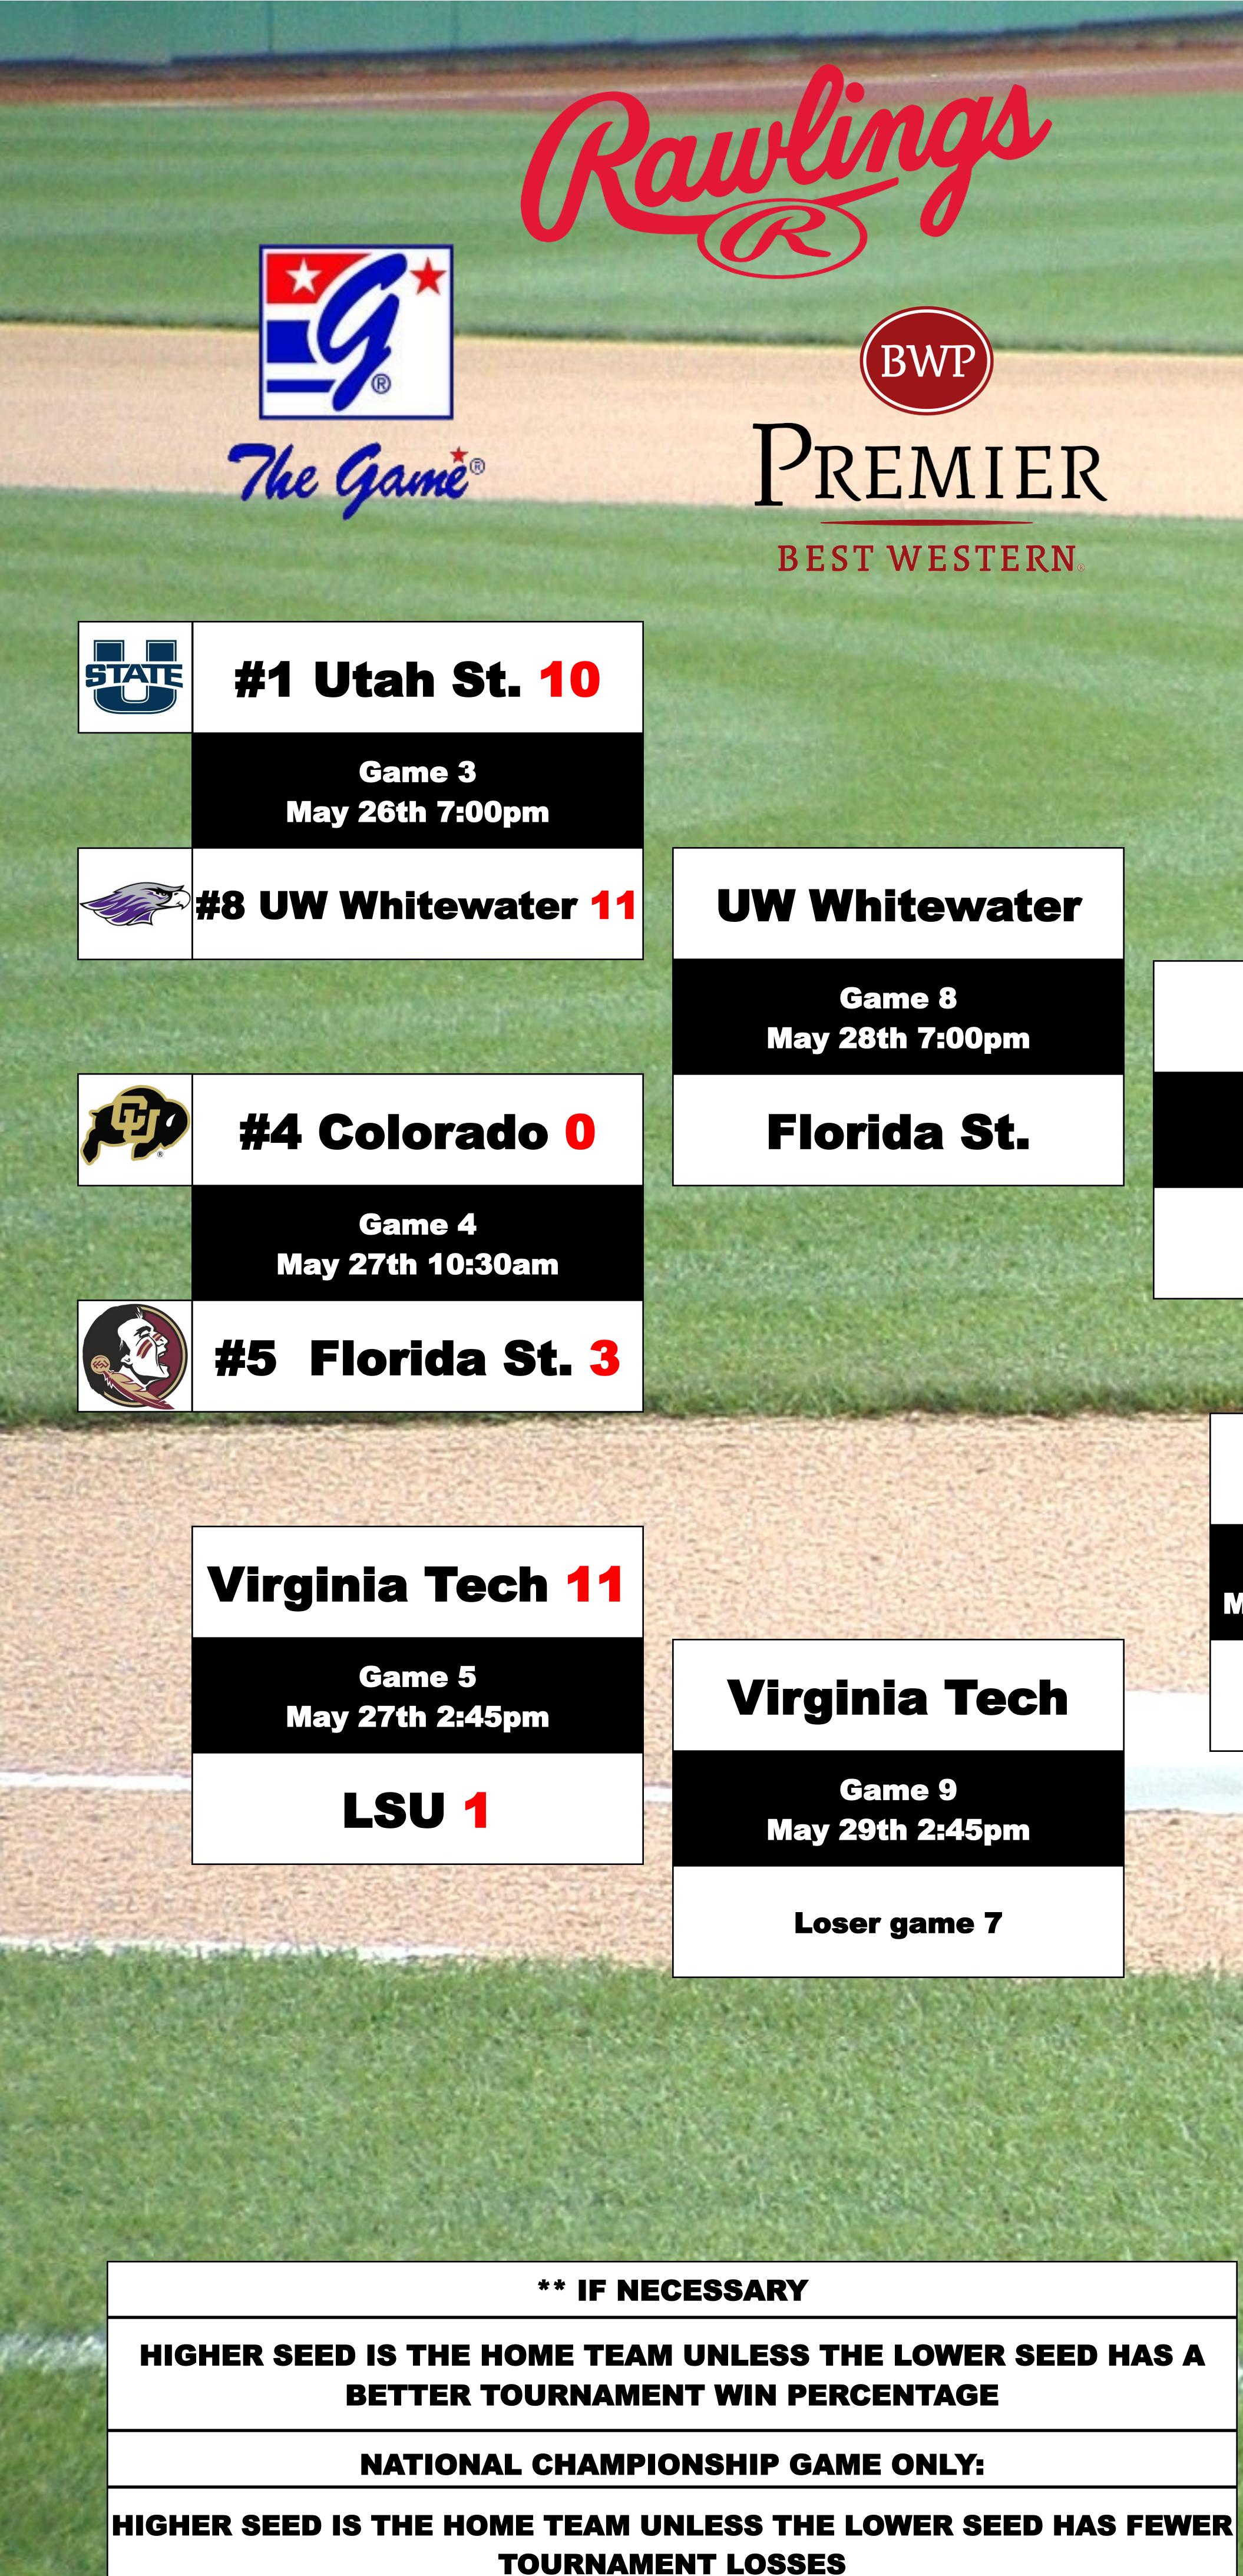

## **PRESENTED BY:**

Winner game 8

Game 11 May 30th 2:45pm

Winner game 9

Winner game 11

Game 13\*\* May 31st 2:45pm or 7:00pm

Loser game 11

Winner game 13

**Game 15** June 1st 7:00pm

Winner game 14

NATIONAL CHAMPIONS

Advisors

Winner game 7

Game 12 May 30th 7:00pm

Winner game 10

Winner game 12

Game 14\*\* May 31st 7:00pm

Loser Game 12

|       | Seeding                                        |                                          |
|-------|------------------------------------------------|------------------------------------------|
| STATE | <b>#1 Utah State University</b>                | <b>Northern Pacific Region Champions</b> |
|       | <b>#2 Penn State University</b>                | <b>North Atlantic Region Champions</b>   |
| G     | <b>#3 California Polytechnic State Univ.</b>   | Southern Pacific Region Champions        |
|       | #4 University of Colorado                      | <b>Mid America Region Champions</b>      |
|       | <b>#5 Florida State University</b>             | South Atlantic Region Champions          |
|       | <b>#6 Louisiana State University</b>           | <b>Gulf Coast Region Champions</b>       |
|       | #7 Virginia Tech                               | <b>Mid Atlantic Region Champions</b>     |
|       | <b>#8 University of Wisconsin - Whitewater</b> | <b>Great Lakes Region Champions</b>      |