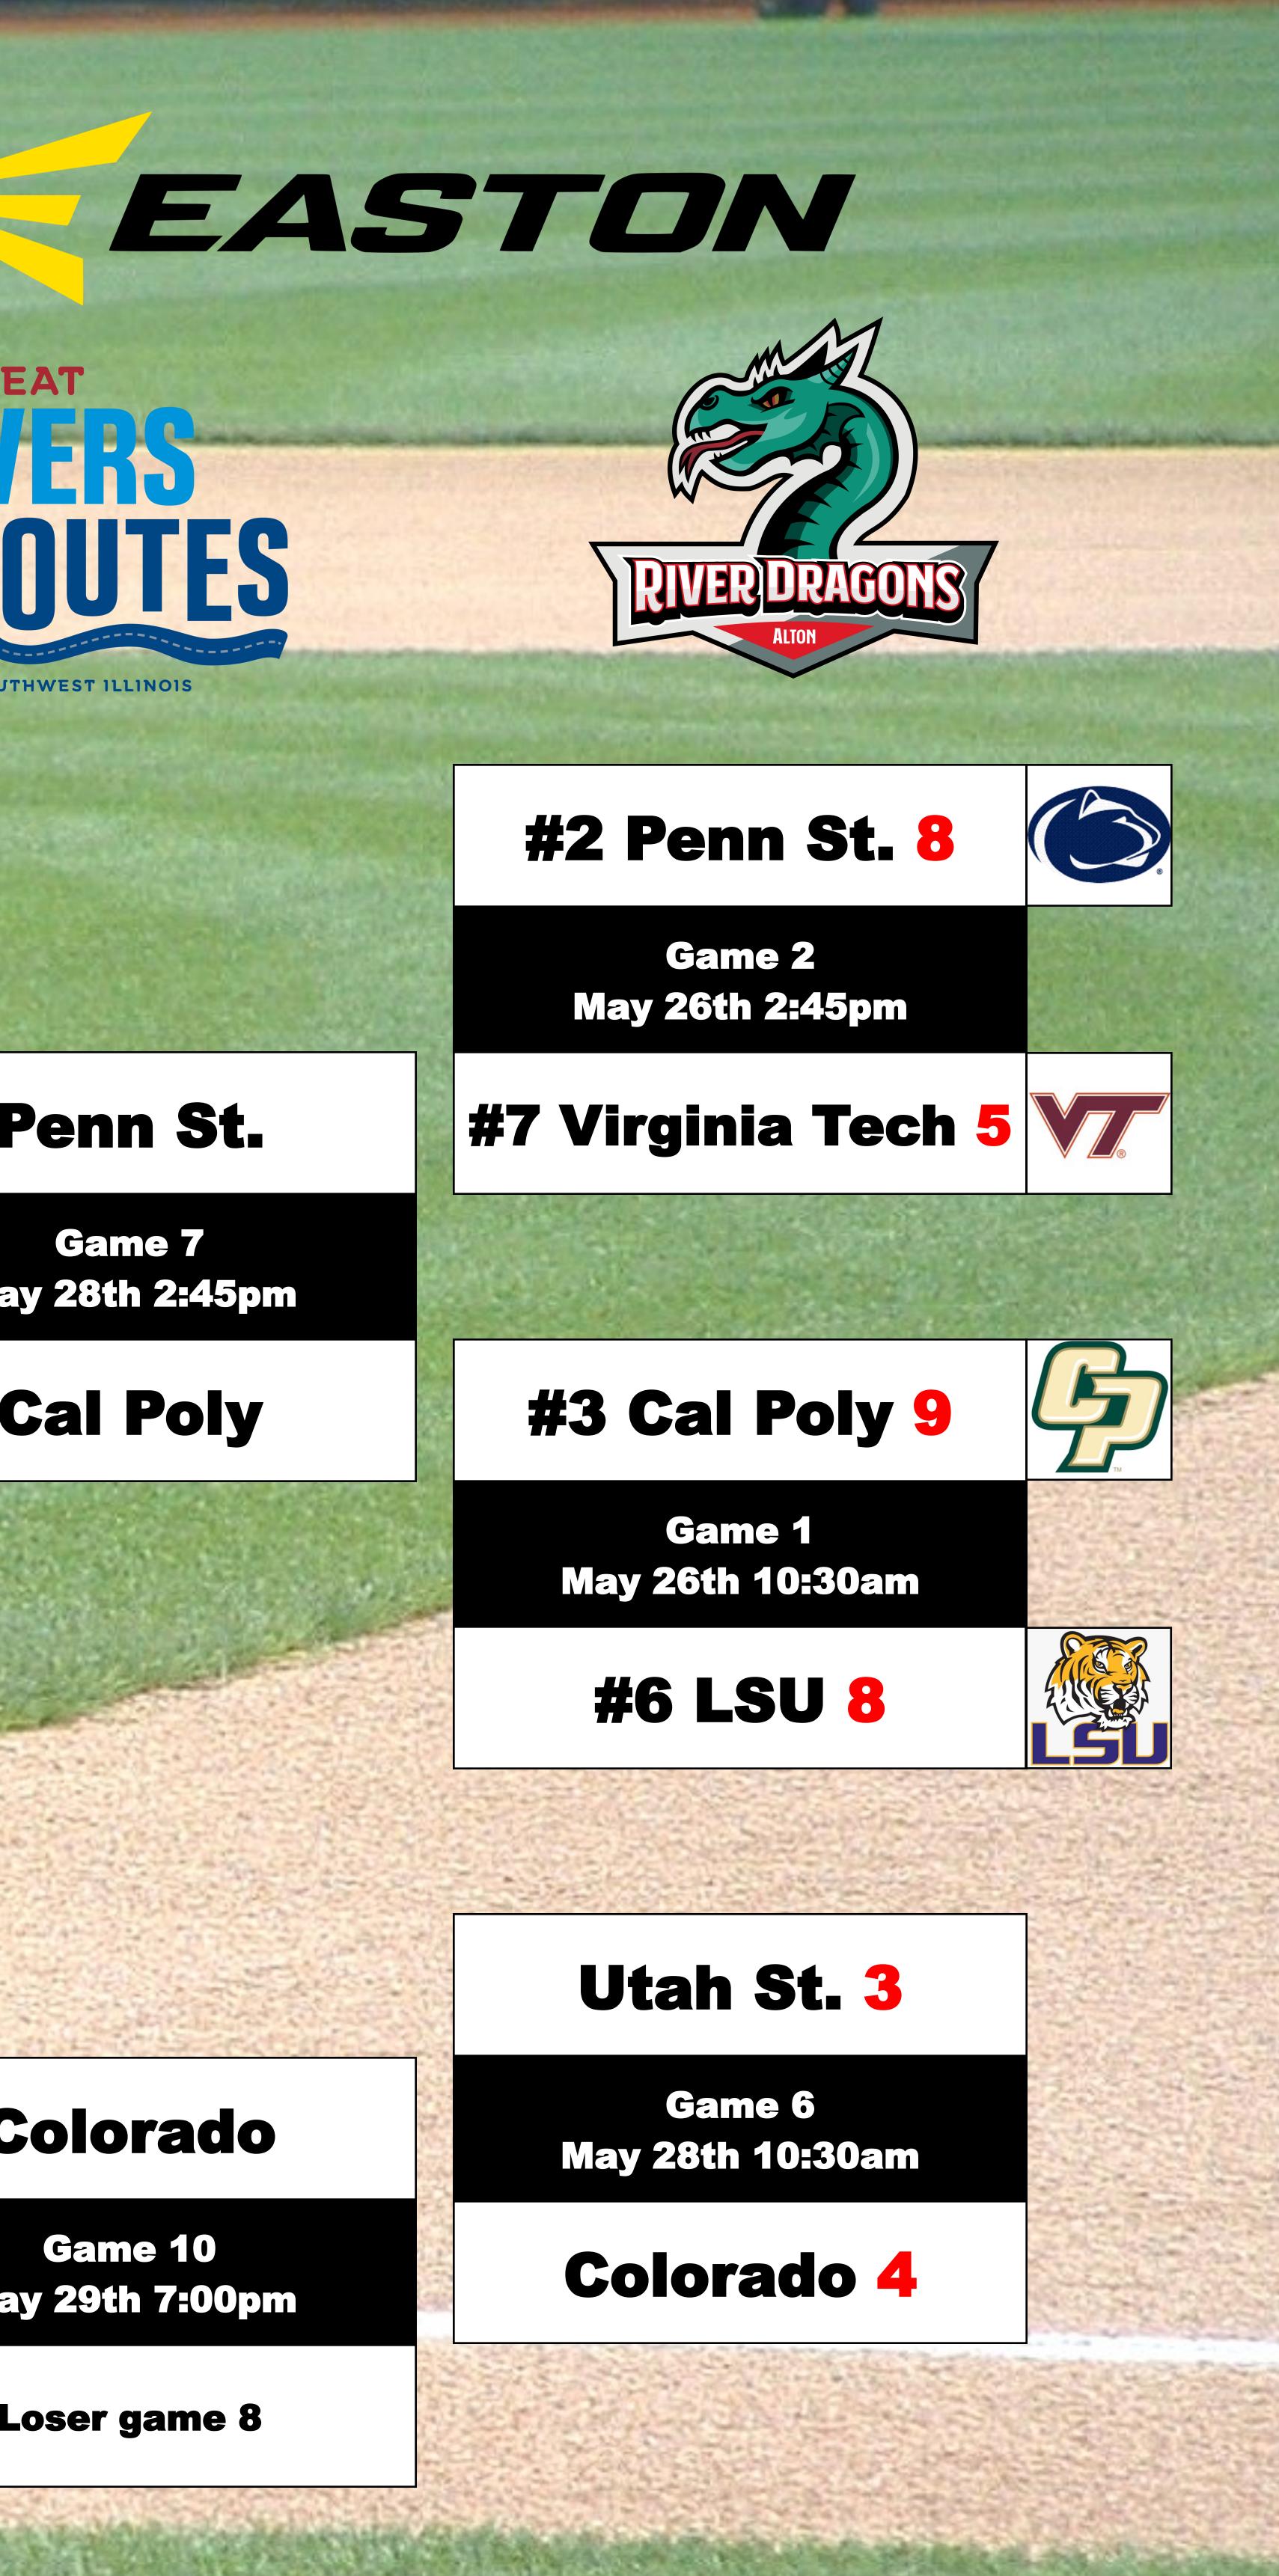

## **PRESENTED BY:**

Winner game 8

Game 11 May 30th 2:45pm

Winner game 9

Winner game 11

Game 13\*\* May 31st 2:45pm or 7:00pm

Loser game 11

Winner game 13

**Game 15** June 1st 7:00pm

Winner game 14

NATIONAL CHAMPIONS

Advisors

Winner game 7

Game 12 May 30th 7:00pm

Winner game 10

Winner game 12

Game 14\*\* May 31st 7:00pm

Loser Game 12

|       | Seeding                                        |                                          |
|-------|------------------------------------------------|------------------------------------------|
| STATE | <b>#1 Utah State University</b>                | <b>Northern Pacific Region Champions</b> |
|       | <b>#2 Penn State University</b>                | <b>North Atlantic Region Champions</b>   |
| G     | <b>#3 California Polytechnic State Univ.</b>   | Southern Pacific Region Champions        |
|       | #4 University of Colorado                      | <b>Mid America Region Champions</b>      |
|       | <b>#5 Florida State University</b>             | South Atlantic Region Champions          |
|       | <b>#6 Louisiana State University</b>           | <b>Gulf Coast Region Champions</b>       |
|       | #7 Virginia Tech                               | <b>Mid Atlantic Region Champions</b>     |
|       | <b>#8 University of Wisconsin - Whitewater</b> | <b>Great Lakes Region Champions</b>      |