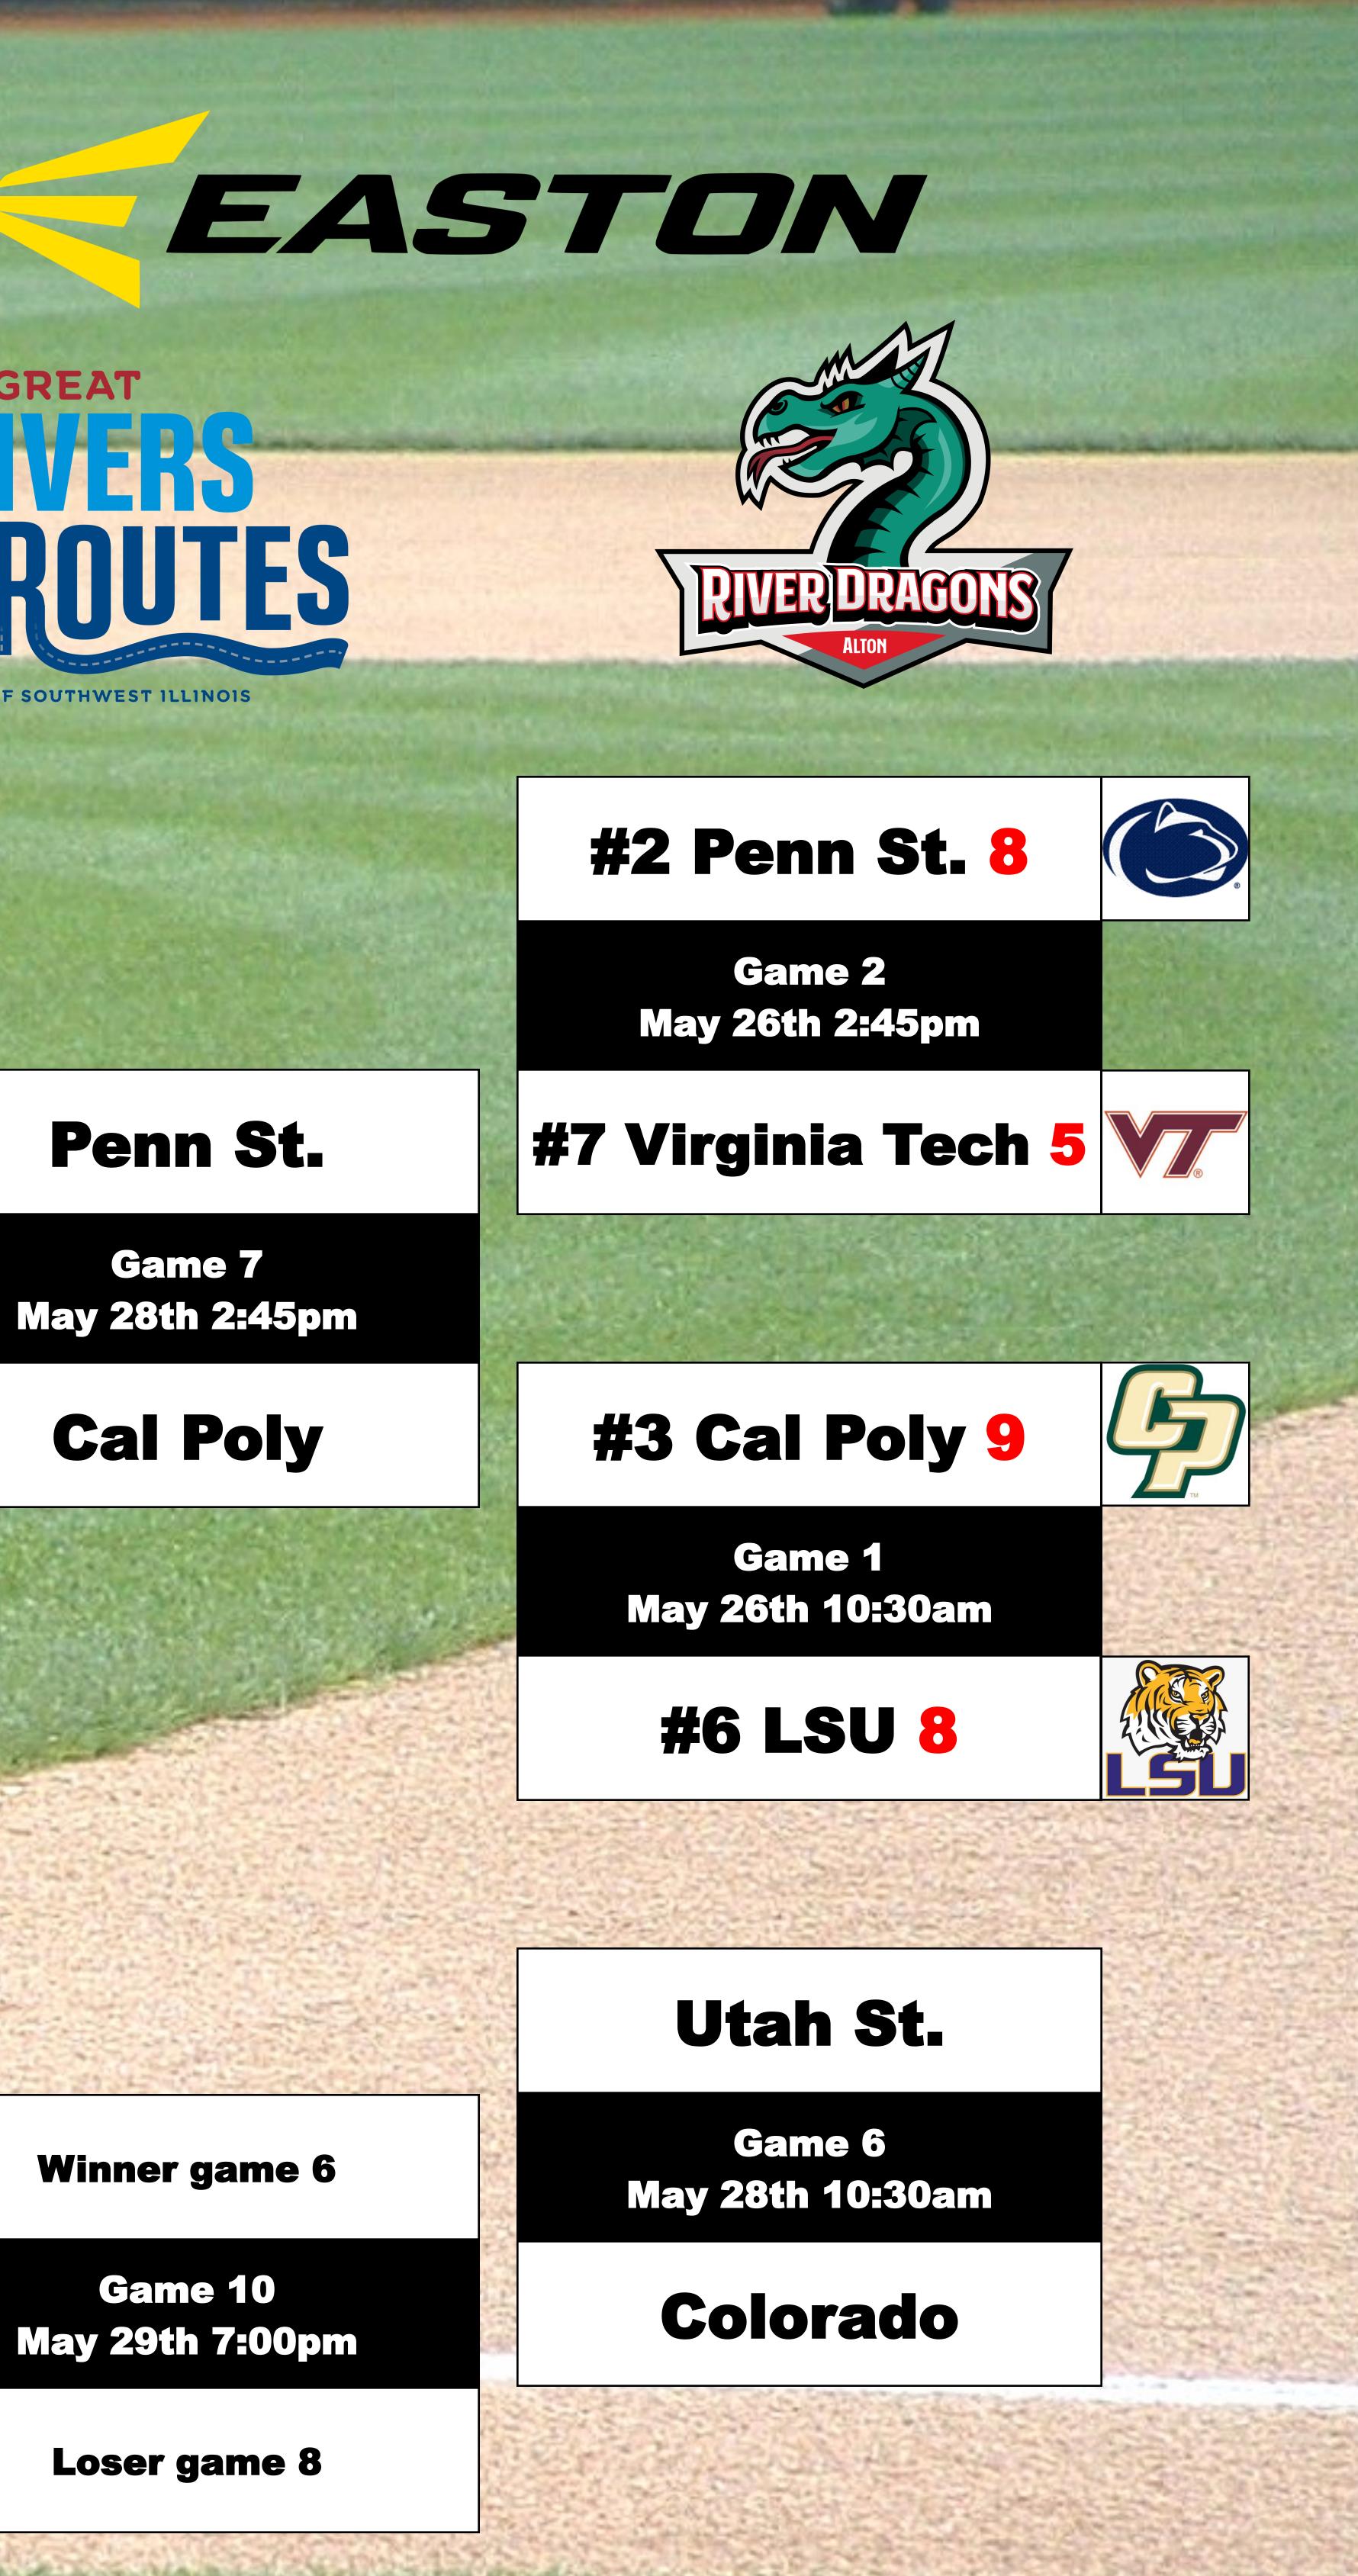

Loser Game 12

|       | Seeding                                        |                                      |
|-------|------------------------------------------------|--------------------------------------|
| STATE | #1 Utah State University                       | Northern Pacific Region Champions    |
| 6     | #2 Penn State University                       | North Atlantic Region Champions      |
| G     | #3 California Polytechnic State Univ.          | Southern Pacific Region Champions    |
| Æ,    | #4 University of Colorado                      | Mid America Region Champions         |
|       | <b>#5 Florida State University</b>             | South Atlantic Region Champions      |
|       | #6 Louisiana State University                  | <b>Gulf Coast Region Champions</b>   |
|       | #7 Virginia Tech                               | <b>Mid Atlantic Region Champions</b> |
|       | <b>#8 University of Wisconsin - Whitewater</b> | <b>Great Lakes Region Champions</b>  |