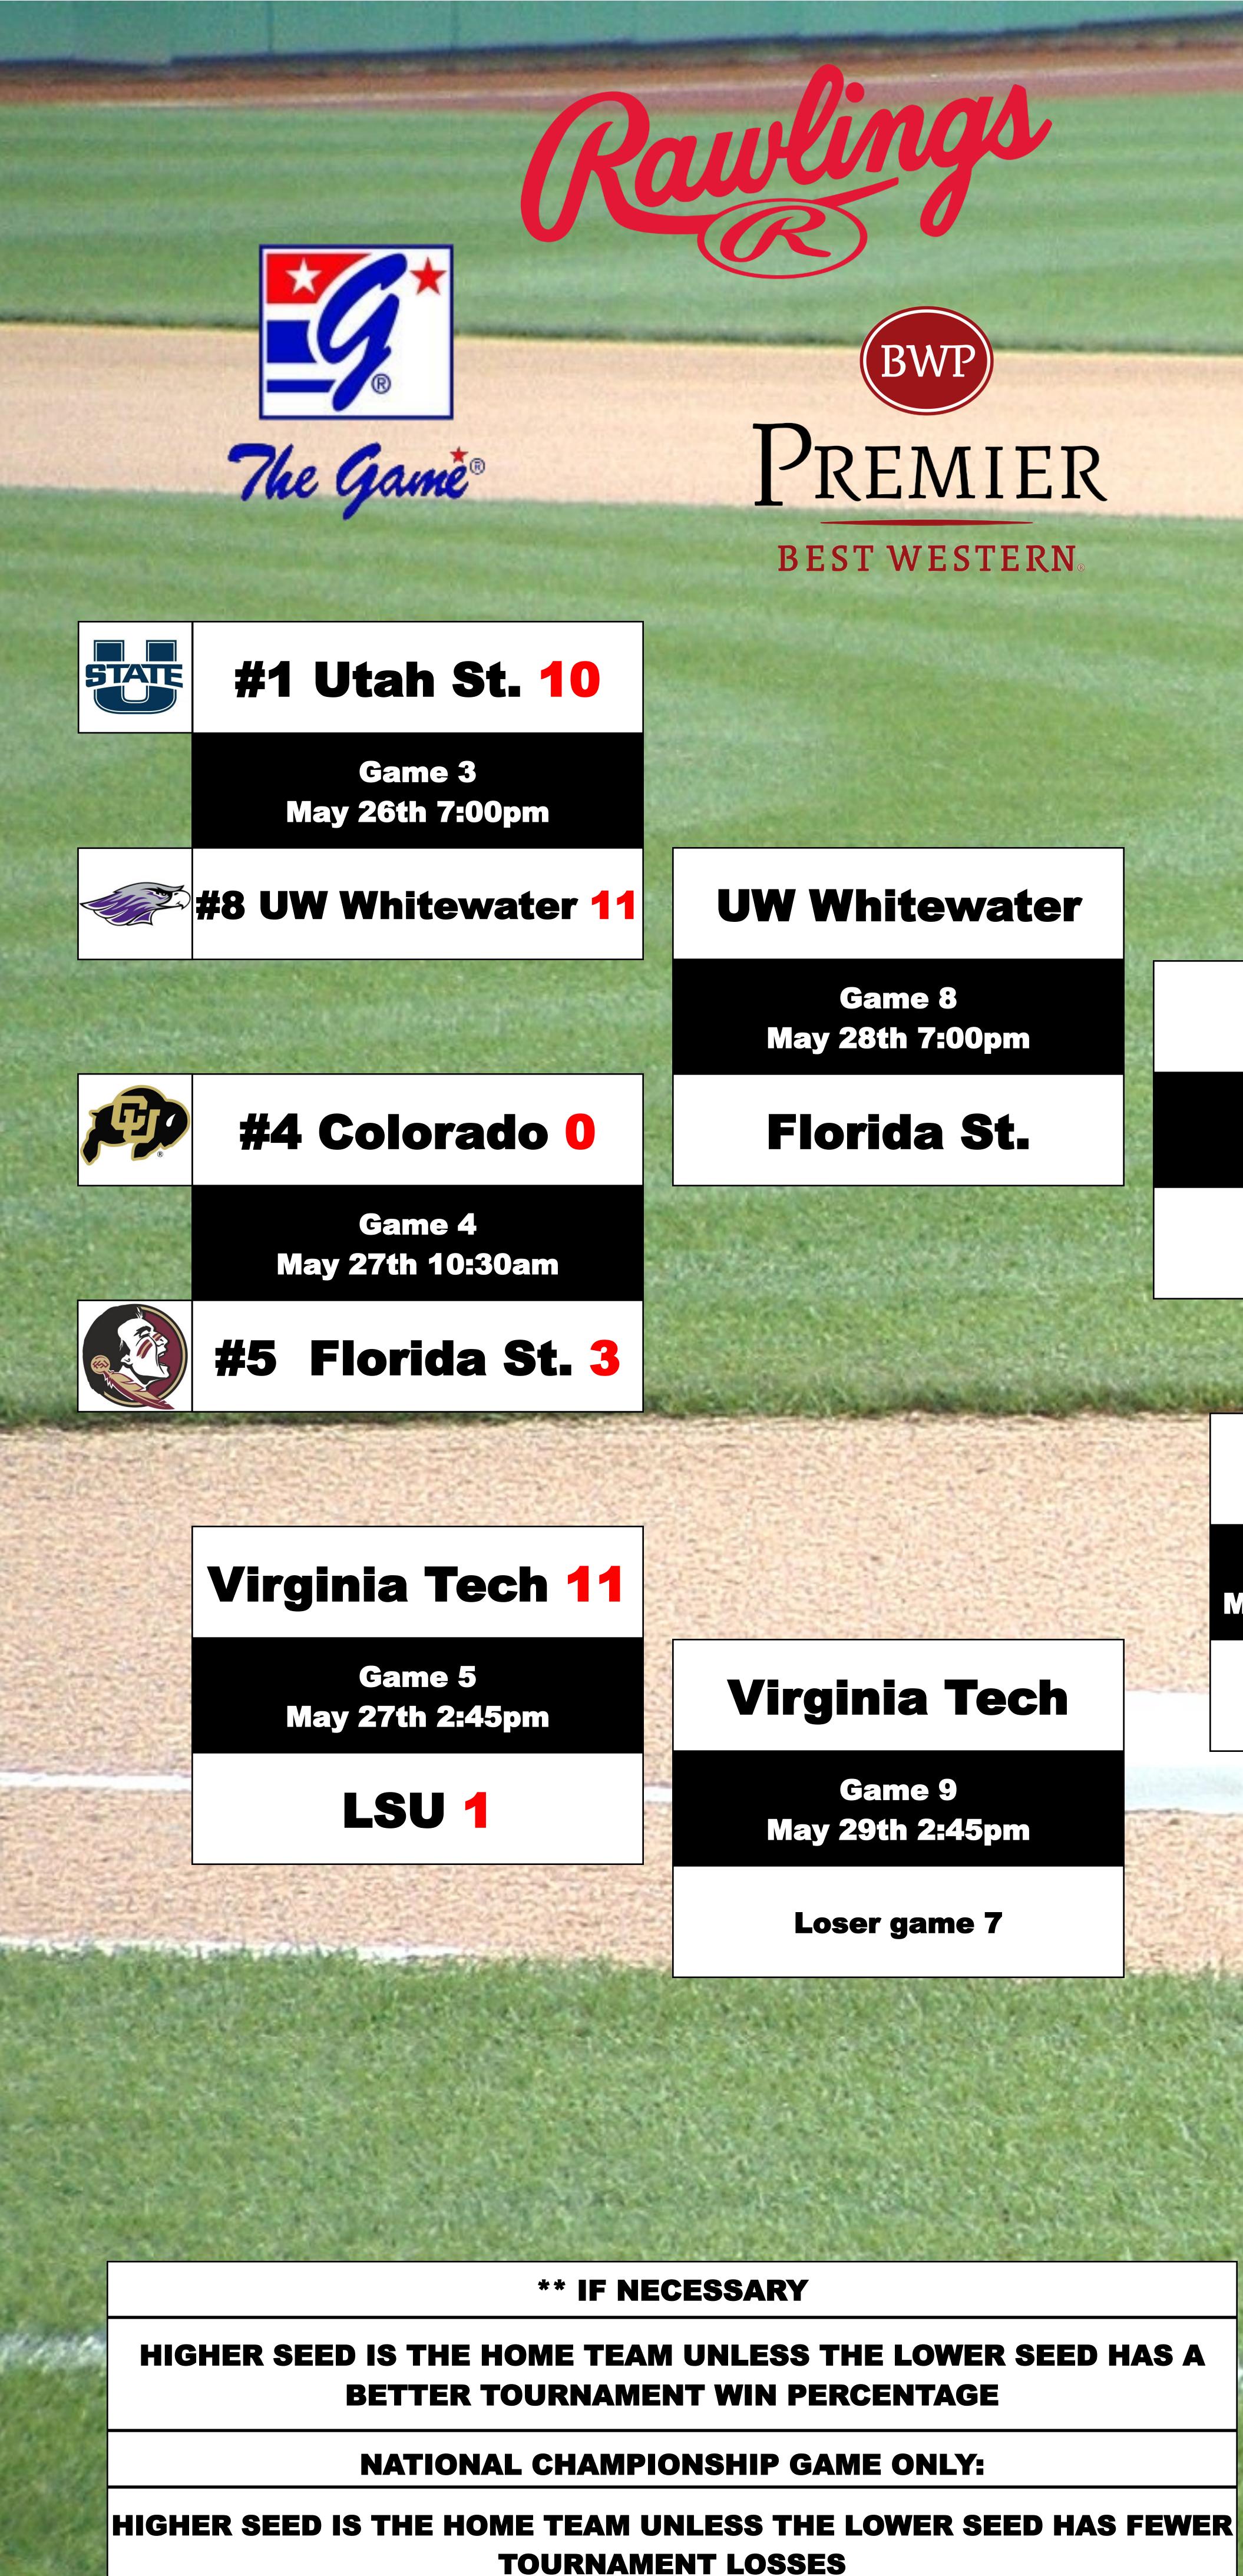

## **PRESENTED BY:**

Winner game 8

Game 11 May 30th 2:45pm

Winner game 9

Winner game 11

Game 13\*\* May 31st 2:45pm or 7:00pm

Loser game 11

Winner game 13

Game 15 June 1st 7:00pm

Winner game 14

NATIONAL CHAMPIONS

Winner game 7

Game 12 May 30th 7:00pm

Winner game 10

Winner game 12

Game 14\*\* May 31st 7:00pm

Loser Game 12

|       | Seeding                                        |                                      |
|-------|------------------------------------------------|--------------------------------------|
| STATE | #1 Utah State University                       | Northern Pacific Region Champions    |
| 6     | #2 Penn State University                       | North Atlantic Region Champions      |
| G     | #3 California Polytechnic State Univ.          | Southern Pacific Region Champions    |
| Æ,    | #4 University of Colorado                      | Mid America Region Champions         |
|       | <b>#5 Florida State University</b>             | South Atlantic Region Champions      |
|       | #6 Louisiana State University                  | <b>Gulf Coast Region Champions</b>   |
|       | #7 Virginia Tech                               | <b>Mid Atlantic Region Champions</b> |
|       | <b>#8 University of Wisconsin - Whitewater</b> | <b>Great Lakes Region Champions</b>  |