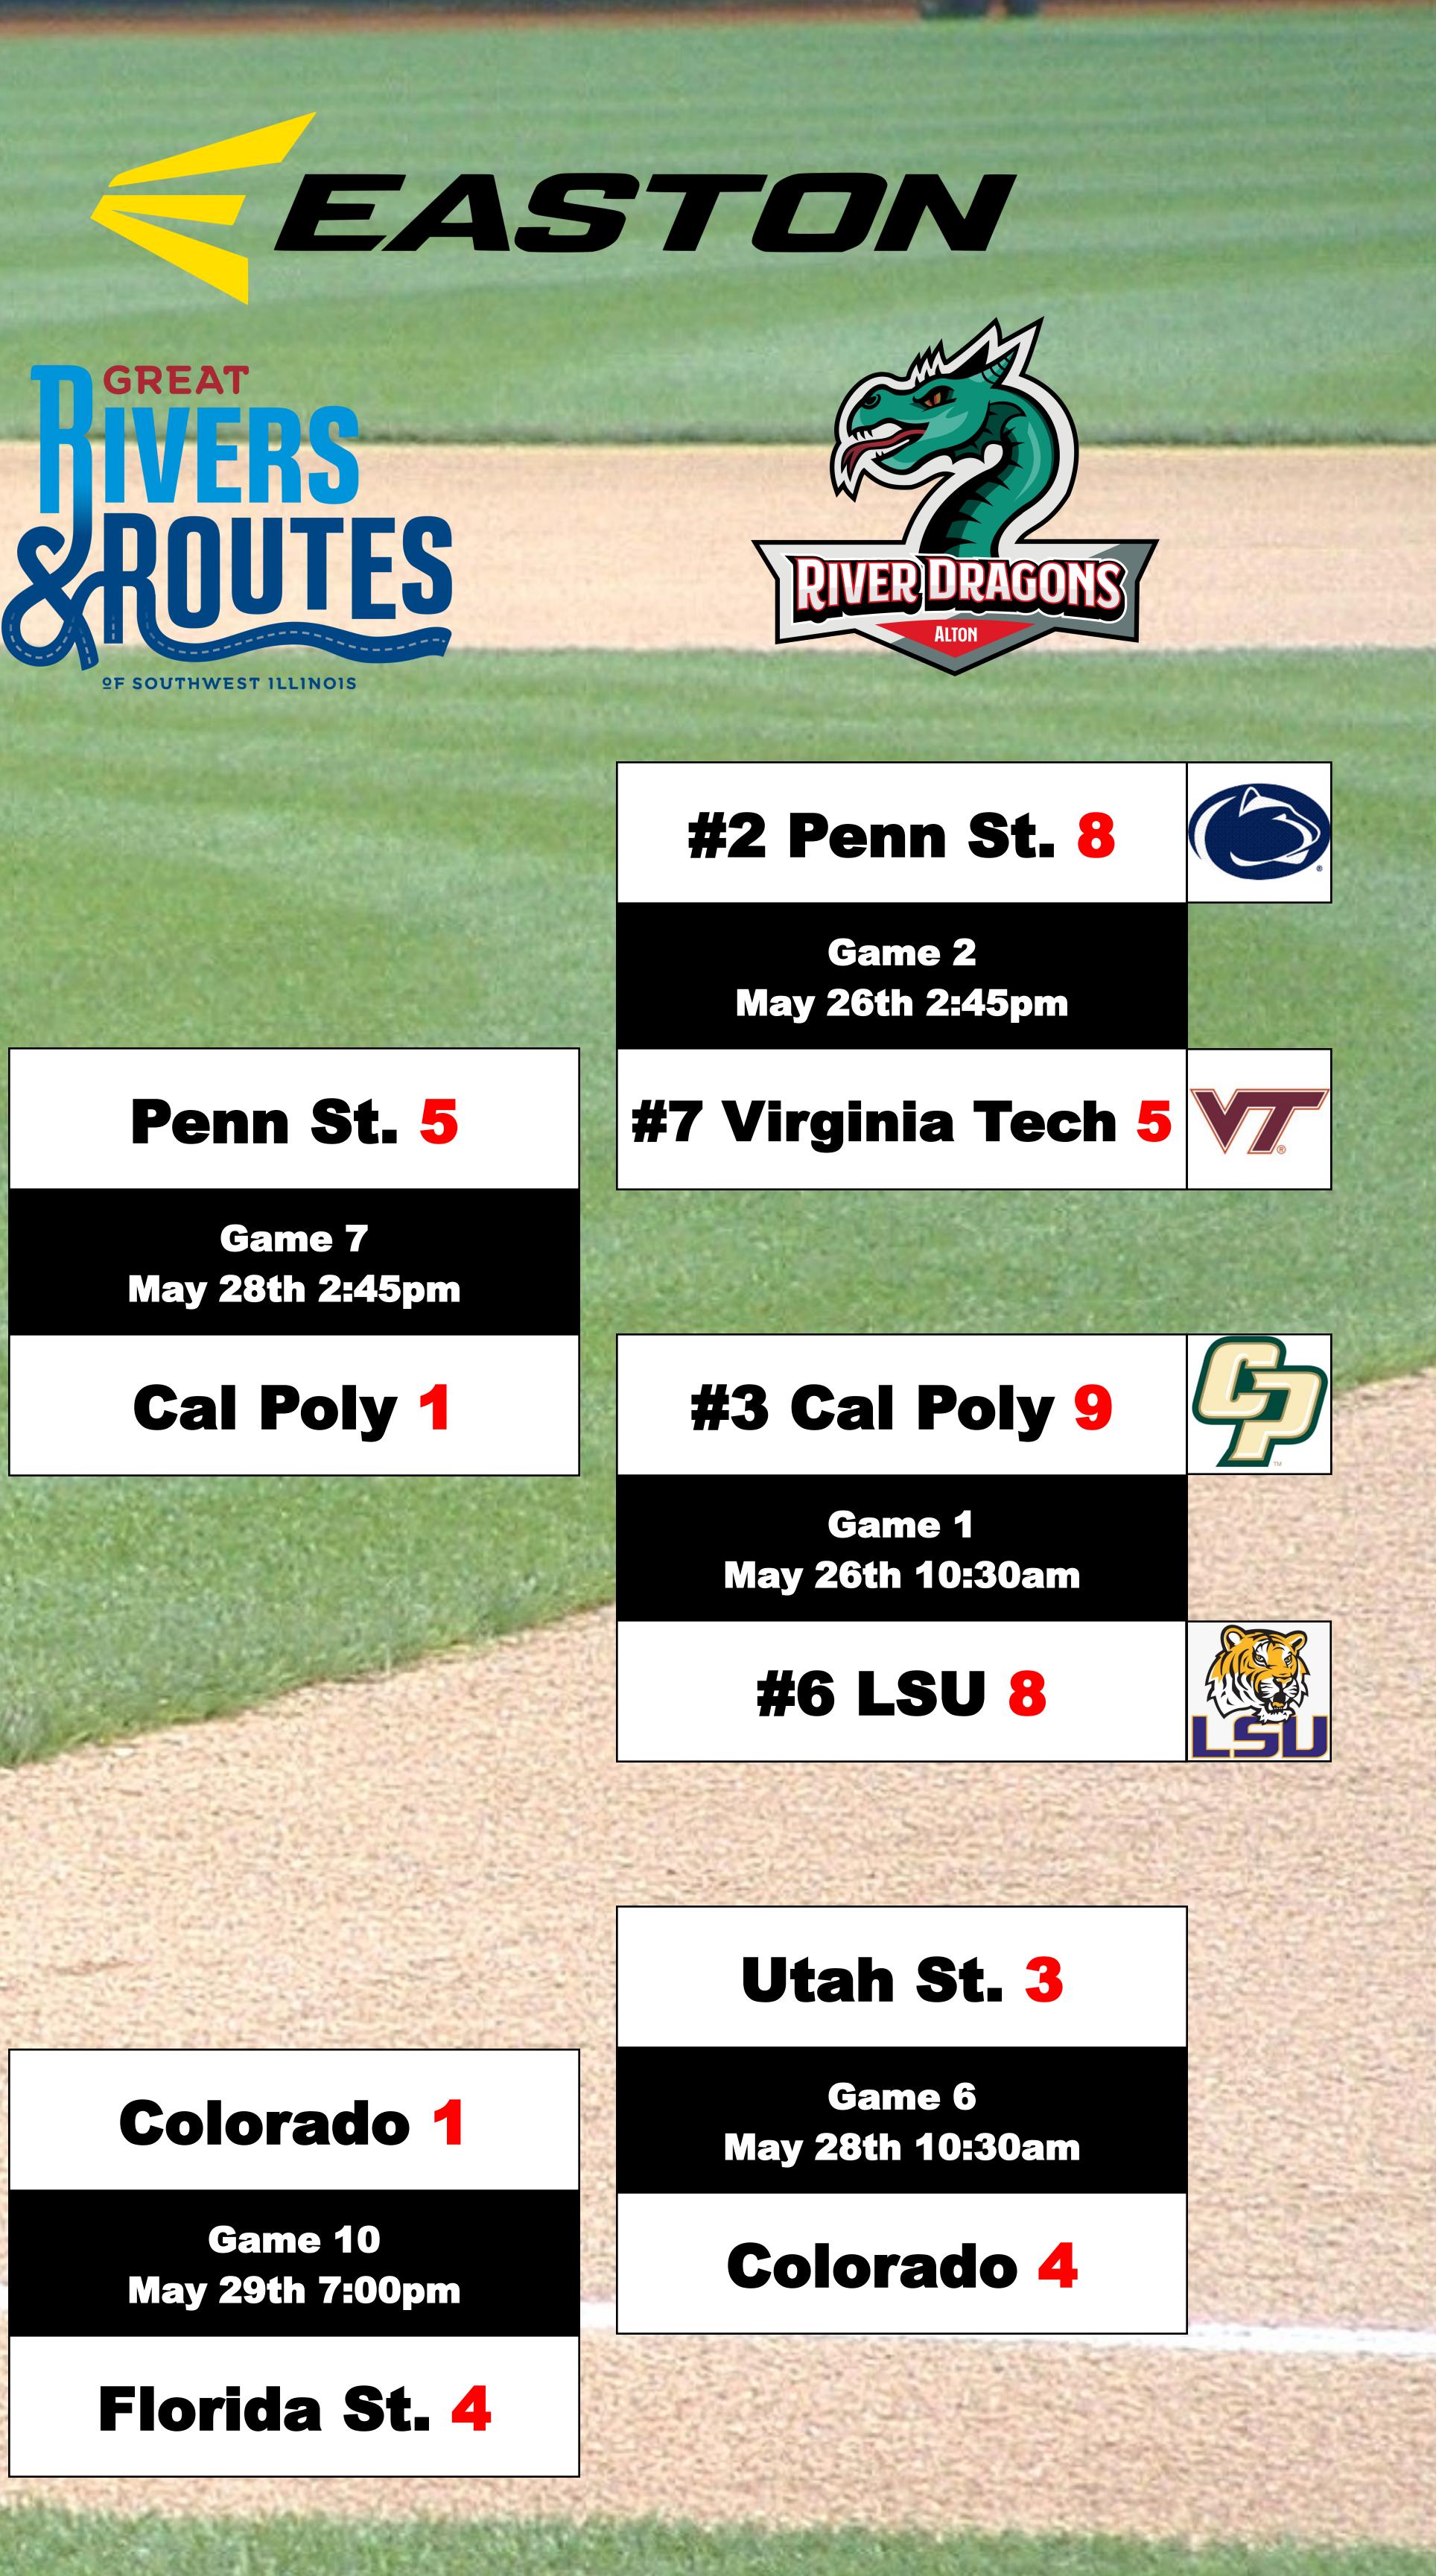

### Florida St. 9

Florida St.

Game 14\*\* May 31st 7:00pm

Penn St.

|   | Seeding                                        |                                          |
|---|------------------------------------------------|------------------------------------------|
|   | <b>#1 Utah State University</b>                | <b>Northern Pacific Region Champions</b> |
|   | <b>#2 Penn State University</b>                | <b>North Atlantic Region Champions</b>   |
| G | <b>#3 California Polytechnic State Univ.</b>   | Southern Pacific Region Champions        |
|   | <b>#4 University of Colorado</b>               | <b>Mid America Region Champions</b>      |
|   | <b>#5 Florida State University</b>             | South Atlantic Region Champions          |
|   | <b>#6 Louisiana State University</b>           | <b>Gulf Coast Region Champions</b>       |
|   | <b>#7 Virginia Tech</b>                        | <b>Mid Atlantic Region Champions</b>     |
|   | <b>#8 University of Wisconsin - Whitewater</b> | <b>Great Lakes Region Champions</b>      |