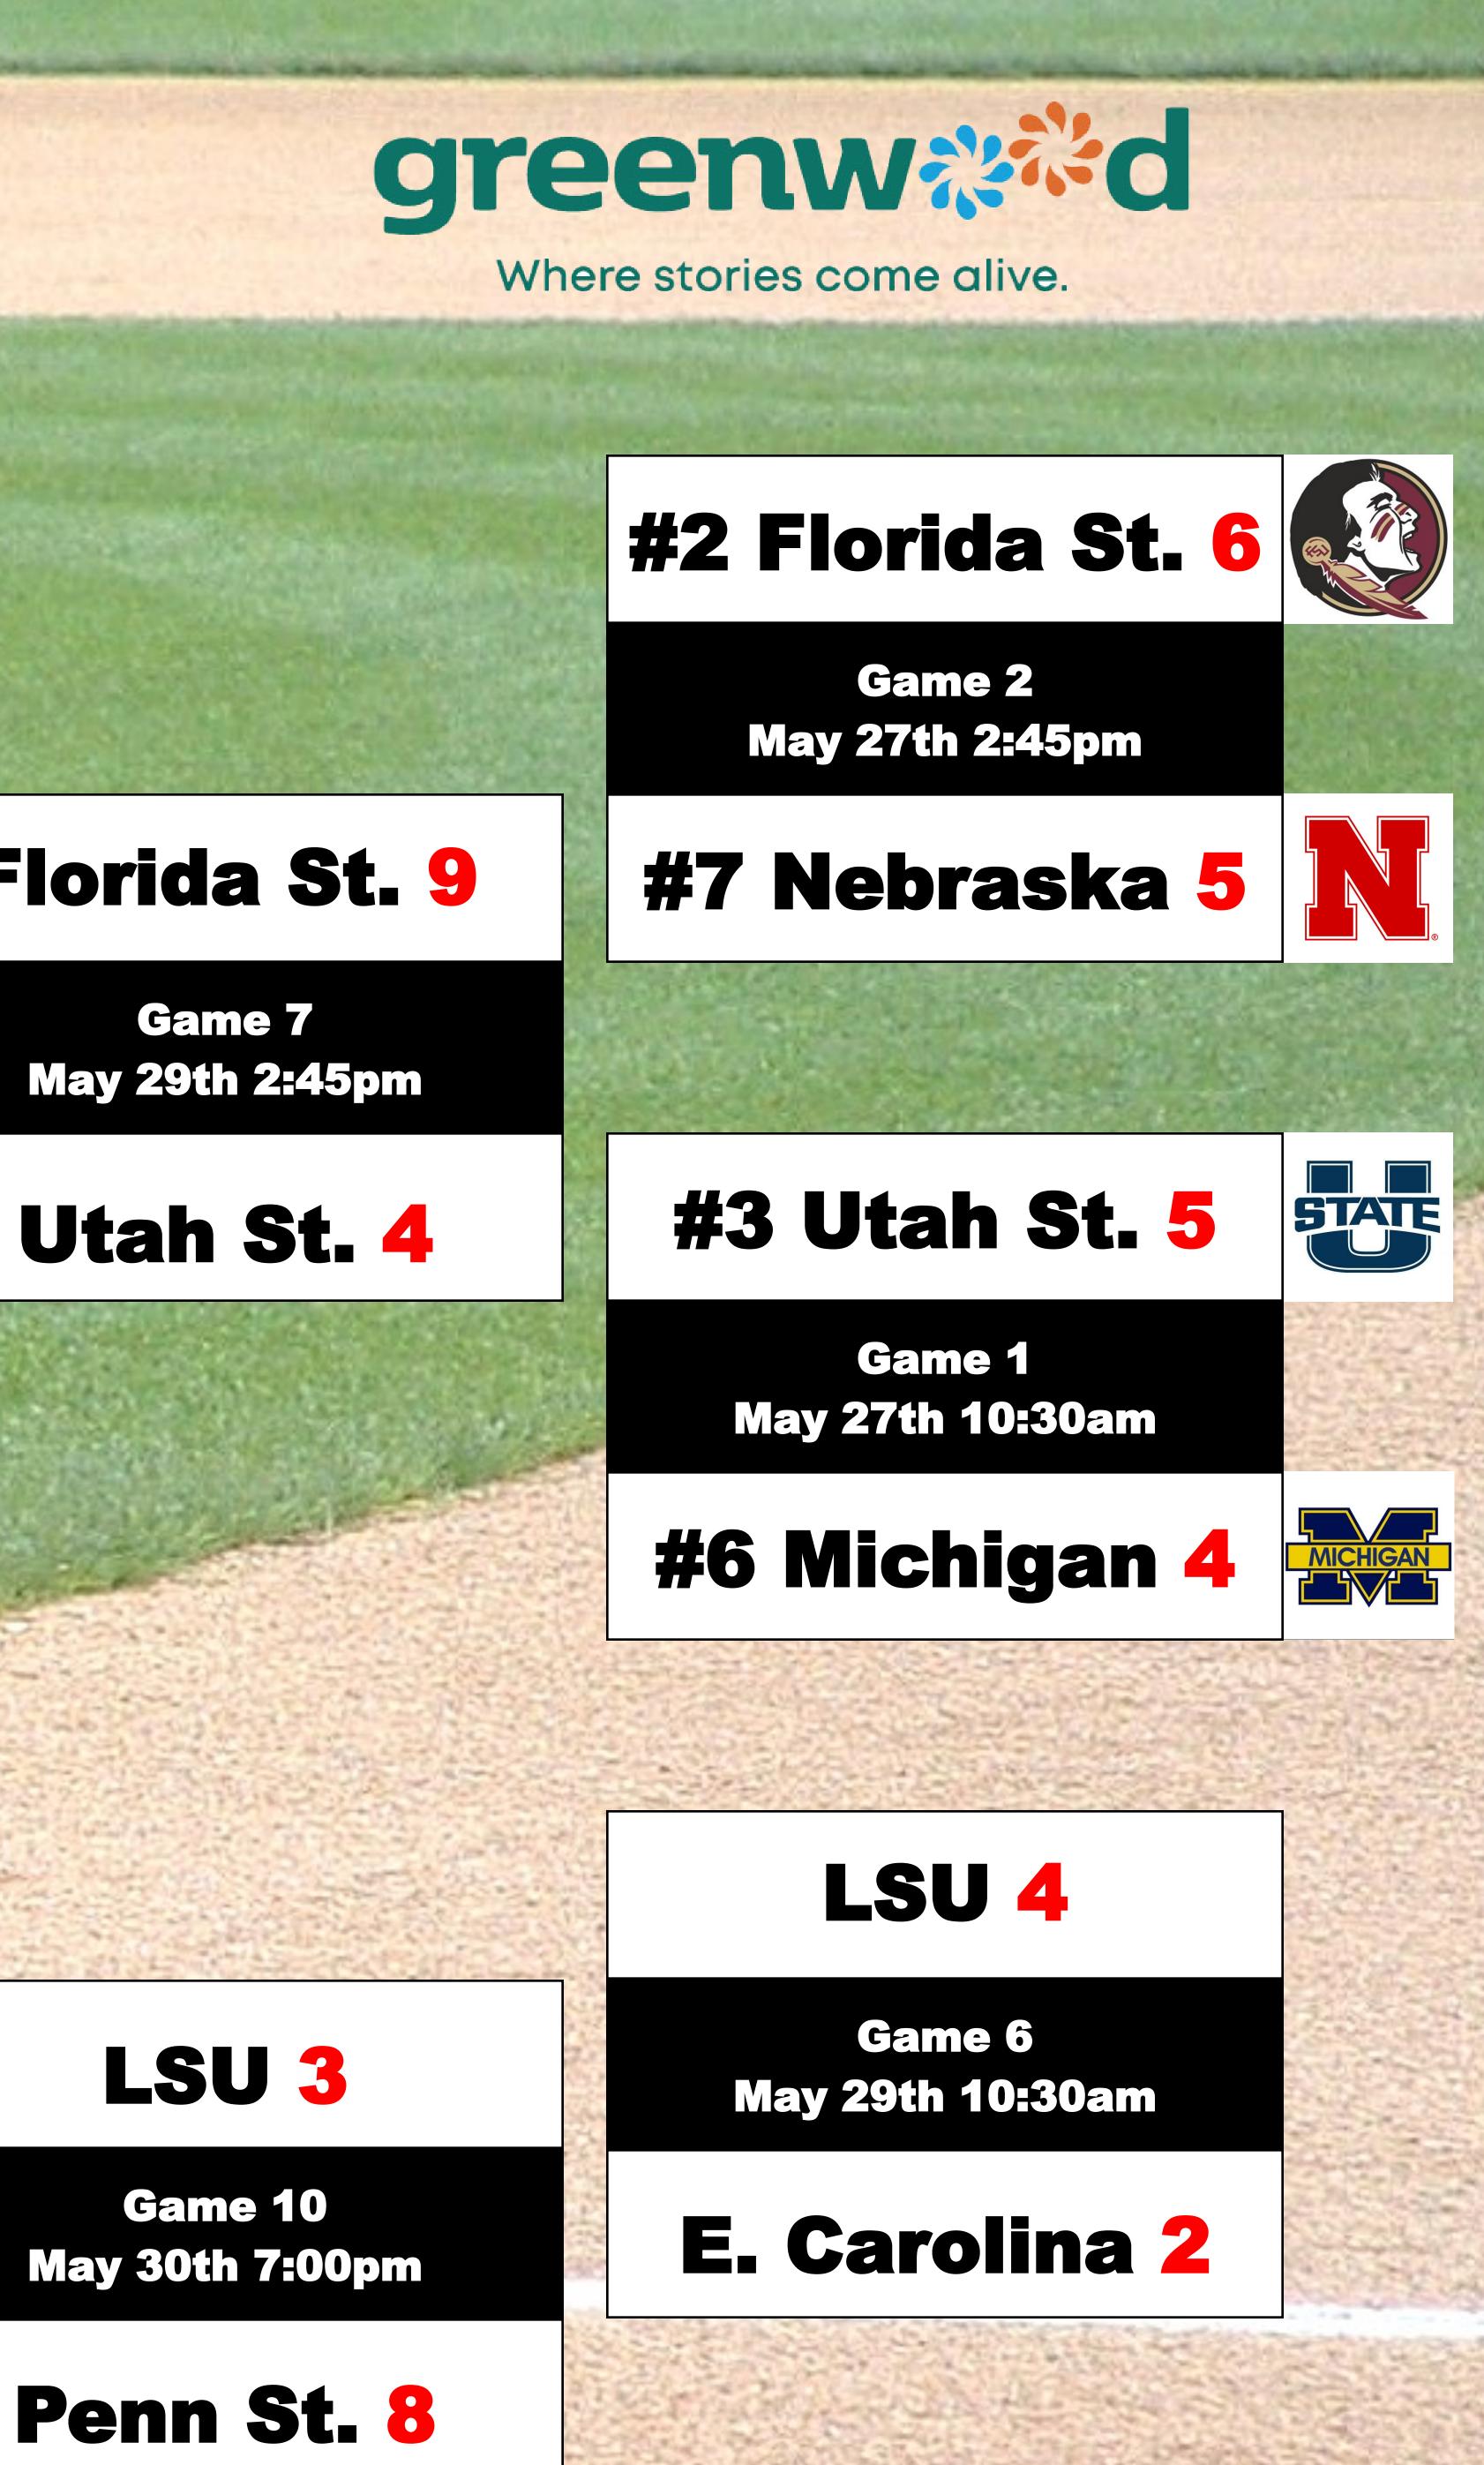

### Florida St. 9

EASTEN

Game 7 May 29th 2:45pm

#### Utah St. 4

#### LSU 3

Game 10 May 30th 7:00pm

| Seeding                                      |                                     |
|----------------------------------------------|-------------------------------------|
| <b>#1 Penn State University</b>              | North Atlantic Region Champions     |
| <b>#2 Florida State University</b>           | South Atlantic Region Champions     |
| #3 Utah State University                     | Northern Pacific Region Champions   |
| #4 East Carolina University                  | Mid Atlantic Region Champions       |
| <b>#5 California Polytechnic State Univ.</b> | Southern Pacific Region Champions   |
| #6 University of Michigan                    | <b>Great Lakes Region Champions</b> |
| <b>#7 University of Nebraska</b>             | Mid America Region Champions        |
| <b>#8 Louisiana State University</b>         | <b>Gulf Coast Region Champions</b>  |