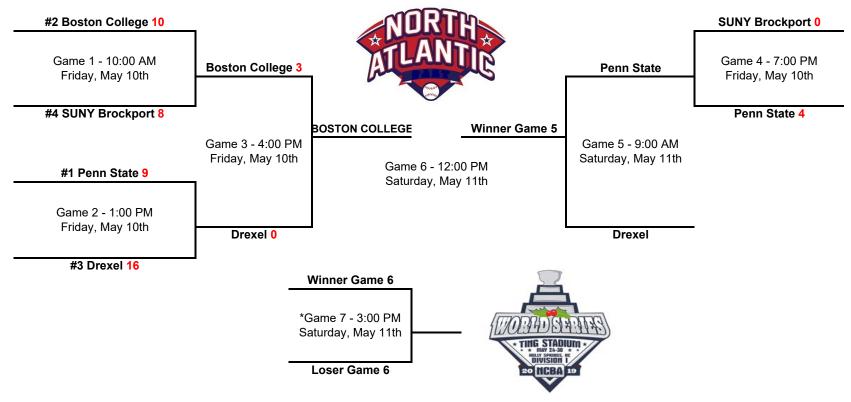

#### 2019 North Atlantic Regional Tournament Bracket Ramp Athletic Complex; Father Judge HS Baseball Field: Philadelphia, PA.

\*If Necessary