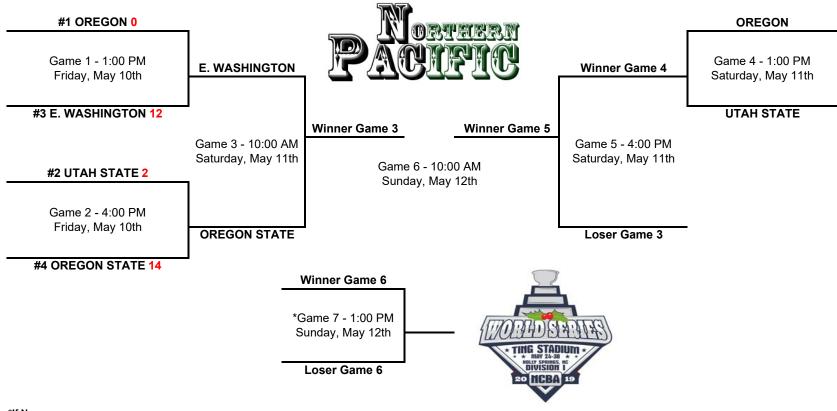

## 2019 Northern Pacific Regional Tournament Bracket Memorial Stadium: Boise, ID.

\*If Necessary