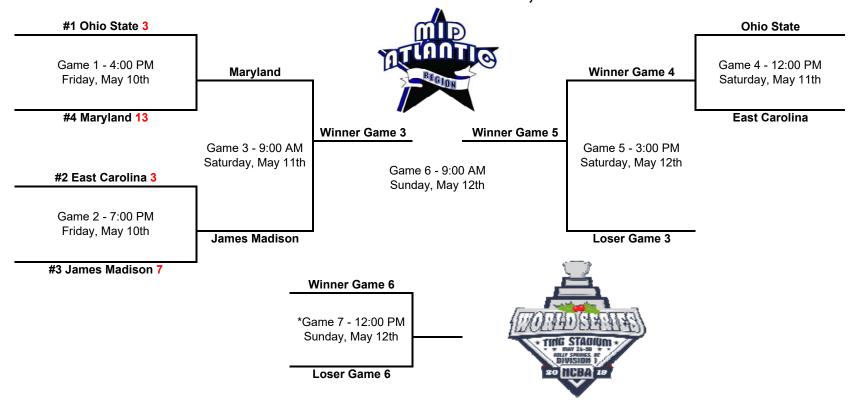

## 2019 Mid Atlantic Regional Tournament Bracket Hooker Field: Martinsville, VA.

#### \*If Necessary