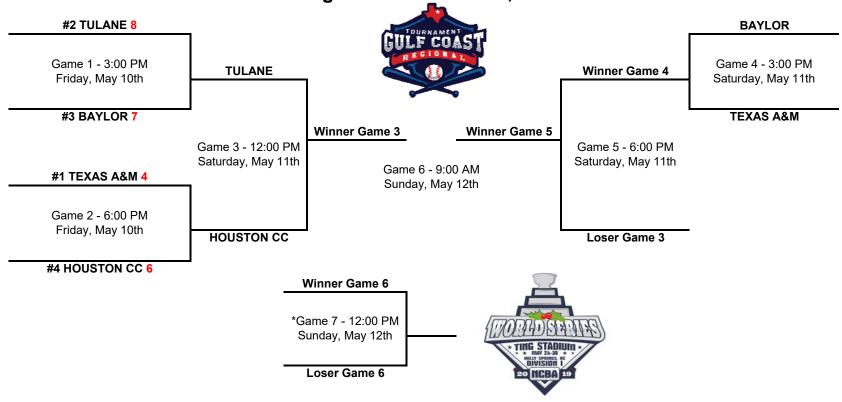

## 2019 Gulf Coast Regional Tournament Bracket Legends Field: Euless, TX.

\*If Necessary