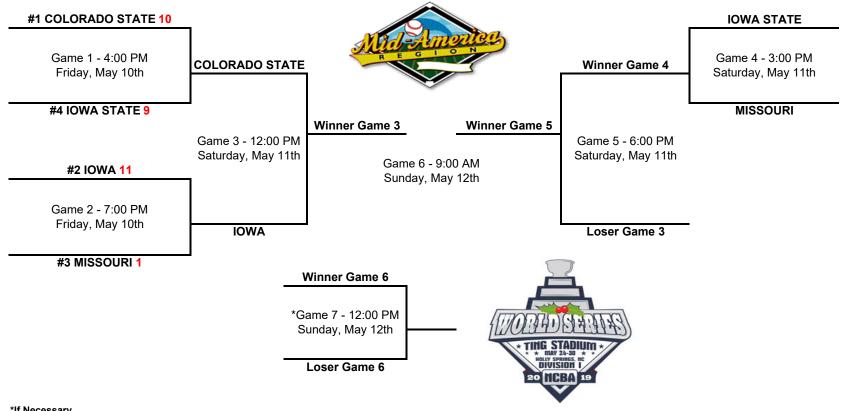

#### 2019 Mid America Regional Tournament Bracket Memorial Field: Kearney, NE.

\*If Necessary